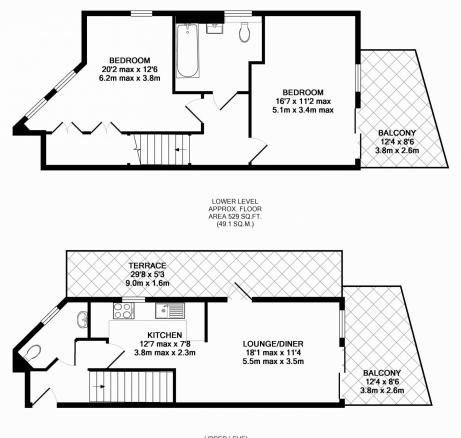

## £1,895 pcm Tooting Broadway, SW17

UPPER LEVEL APPROX.FLOOR AREA 379 SQ.FT. (35.2 SQ.M.) TOTAL APPROX.FLOOR AREA 908 SQ.FT. (84.4 SQ.M.) Made with Metropix ©2013

**Energy Efficiency Rating** Current Potential Very energy efficient - lower running costs A (92-100) В (81-91) 84 84 C (69-80) D (55-68) E (39-54)F (21-38) G Not energy efficient - higher running costs EU Directive England, Scotland & Wales 2002/91/EC