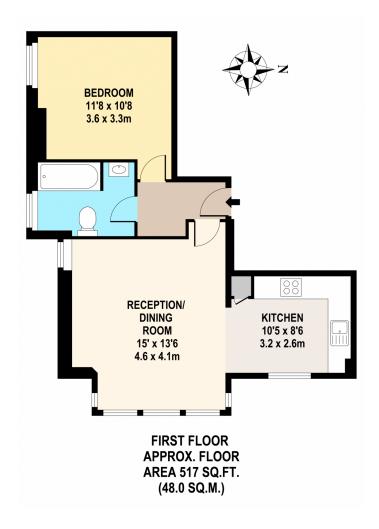

1 Double Bedroom, Large Reception, modern fully fitted kitchen and bathroom/wc, hard wood flooring throughout, tiled floor to bathroom and kitchen, fitted kitchen including integrated washing machine and dishwasher, GCH, wood sash double glazed windows to the front and UPVC double Glazing to the side, intercom entryphone, feature fireplace, secure private parking and the use of a communal garden.

The property comprises of a double bedroom, large reception, modern fully fitted kitchen and bathroom/wc and it benefits from hard wood flooring throughout, tiled floor to bathroom and kitchen, fitted kitchen including integrated washing machine and dishwasher, GCH, wood sash double glazed windows to the front and UPVC double Glazing to the side, intercom entryphone, feature fireplace, secure private parking and the use of a communal garden.