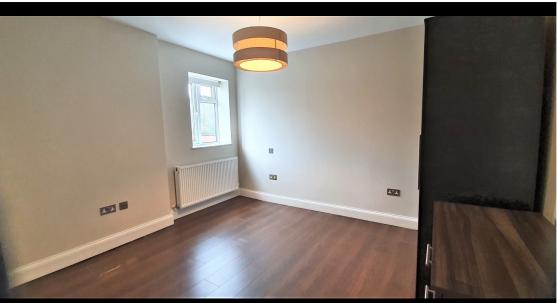

1 Double Bedroom, Large Reception, modern fully fitted kitchen and bathroom/wc, hard wood flooring throughout, tiled floor to bathroom and kitchen, fitted kitchen including integrated washing machine and dishwasher, GCH, wood sash double glazed windows to the front and UPVC double Glazing to the side, intercom entryphone, feature fireplace, secure private parking and the use of a communal garden.

The property comprises of a double bedroom, large reception, modern fully fitted kitchen and bathroom/wc and it benefits from hard wood flooring throughout, tiled floor to bathroom and kitchen, fitted kitchen including integrated washing machine and dishwasher, GCH, wood sash double glazed windows to the front and UPVC double Glazing to the side, intercom entryphone, feature fireplace, secure private parking and the use of a communal garden.