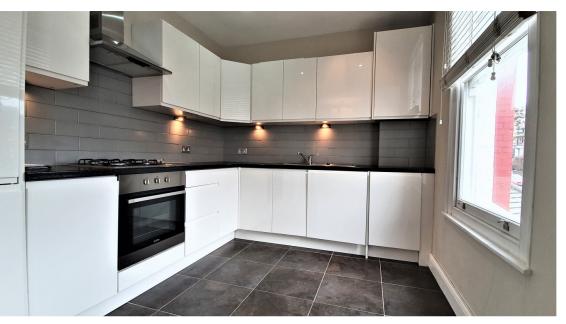

1 Double Bedroom, Large Reception, modern fully fitted kitchen and bathroom/wc, hard wood flooring throughout, tiled floor to bathroom and kitchen, fitted kitchen including integrated washing machine and dishwasher, GCH, wood sash double glazed windows to the front and UPVC double Glazing to the side, intercom entryphone, feature fireplace, secure private parking and the use of a communal garden.

The property comprises of a double bedroom, large reception, modern fully fitted kitchen and bathroom/wc and it benefits from hard wood flooring throughout, tiled floor to bathroom and kitchen, fitted kitchen including integrated washing machine and dishwasher, GCH, wood sash double glazed windows to the front and UPVC double Glazing to the side, intercom entryphone, feature fireplace, secure private parking and the use of a communal garden.