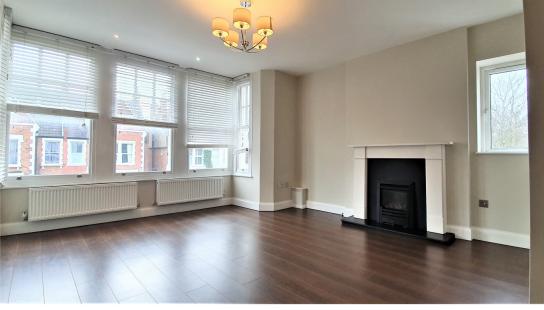

1 Double Bedroom, Large Reception, modern fully fitted kitchen and bathroom/wc, hard wood flooring throughout, tiled floor to bathroom and kitchen, fitted kitchen including integrated washing machine and dishwasher, GCH, wood sash double glazed windows to the front and UPVC double Glazing to the side, intercom entryphone, feature fireplace, secure private parking and the use of a communal garden.

The property comprises of a double bedroom, large reception, modern fully fitted kitchen and bathroom/wc and it benefits from hard wood flooring throughout, tiled floor to bathroom and kitchen, fitted kitchen including integrated washing machine and dishwasher, GCH, wood sash double glazed windows to the front and UPVC double Glazing to the side, intercom entryphone, feature fireplace, secure private parking and the use of a communal garden.