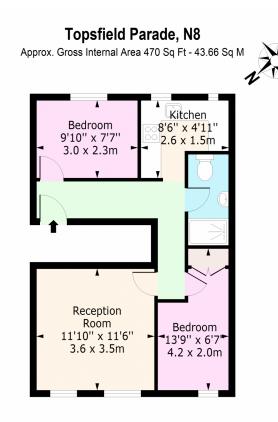

## **£1,250 pcm** 3 Topsfield Parade, N8

**Second Floor** Floor Area 474 Sq Ft - 43.62 Sq M

For Illustration Purposes Only - Not To Scale