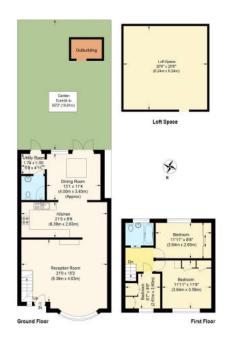

Approximate Gross Internal Area (Excluding Cutbuilding & Including Loff) 153.0 sq m / 1647 sq ft Rustation for identification purposes only, measurements are approximate, not to scale. (ID391627)

Friend & Farrelly 1 Valley Hill Loughton IG10 3AE enquiries@friendandfarrelly.com 02031950850 Friend & Farrelly