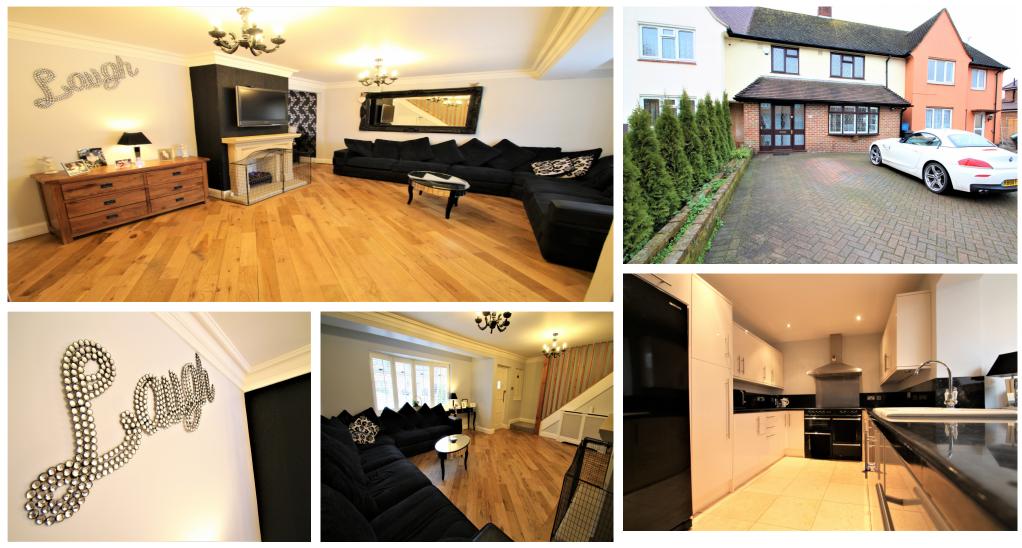

#### Description:

GUIDE PRICE £500,000 - £525,000

**OPEN HOUSE EVENT** 

30TH MARCH 2019

12PM - 1PM (by appointment only)

Friend & Farrelly Property Services Are Proud To Offer This Stunning Three Bedroom Property To The Market. The Ground Floor Boasts An Airy Entrance Porch Leading To A Large Living Room, Beautiful Modern Kitchen With Underfloor Heating, Tasteful Dining area With Utility Room And Downstairs Shower/ W.C. On The First Floor The Property Has Three Bedrooms, Two Of Which Are Double Rooms And Single Third Room Which Has Built In Wardrobes, Family Bathroom And Access To Large Loft Which Has Potential To Convert Subject To Planning Permission. The Property Benefits From A Large Drive With Room For 3 Cars, A Well Maintained Rear Garden And Beautiful Decoration Throughout.