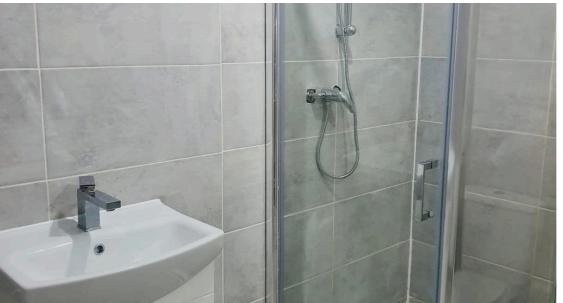

## **Bathroom**

Free standing shower cubicle with mains shower, W/C and pedestall wash hand basin, radiator.