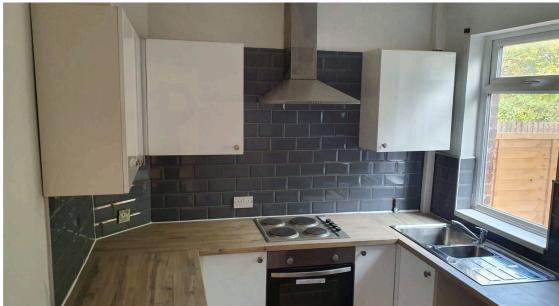

**Lounge** 3.89m x 3.90m (12.76ft x 12.80ft)

Front facing Upvc double glazed window, radiator. Access to kitchen.

**Kitchen** 2.90m x 2.55m (9.51ft x 8.37ft)

Rear facing Upvc double glazed window, radiator. A range of base and wall units, intergrated electric oven and electric hob, inset stainless steel sink with drainer. Access to cellar and stairs leading to the first floor landing.