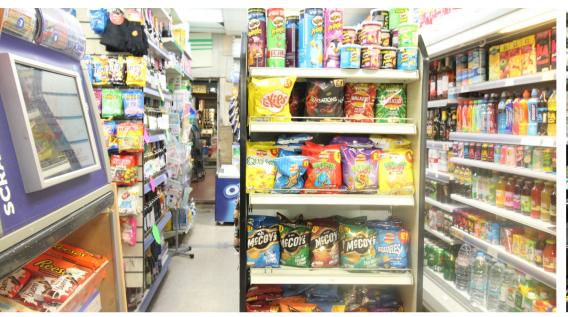

Glenmore is pleased to bring to the market this well located and highly successful business. The business is on a very busy large shopping area with high foot fall.

Asking Price: £135,000

Rent: £15,800per annum

Minimum Area 635 sq ft

Opening hours: 6.00am to 1.00am - seven days a week

Viewings: Strictly by prior appointment with Glenmore Property Services. Please call our office on 020 8904 5040 to discuss your requirements or to arrange a viewing.