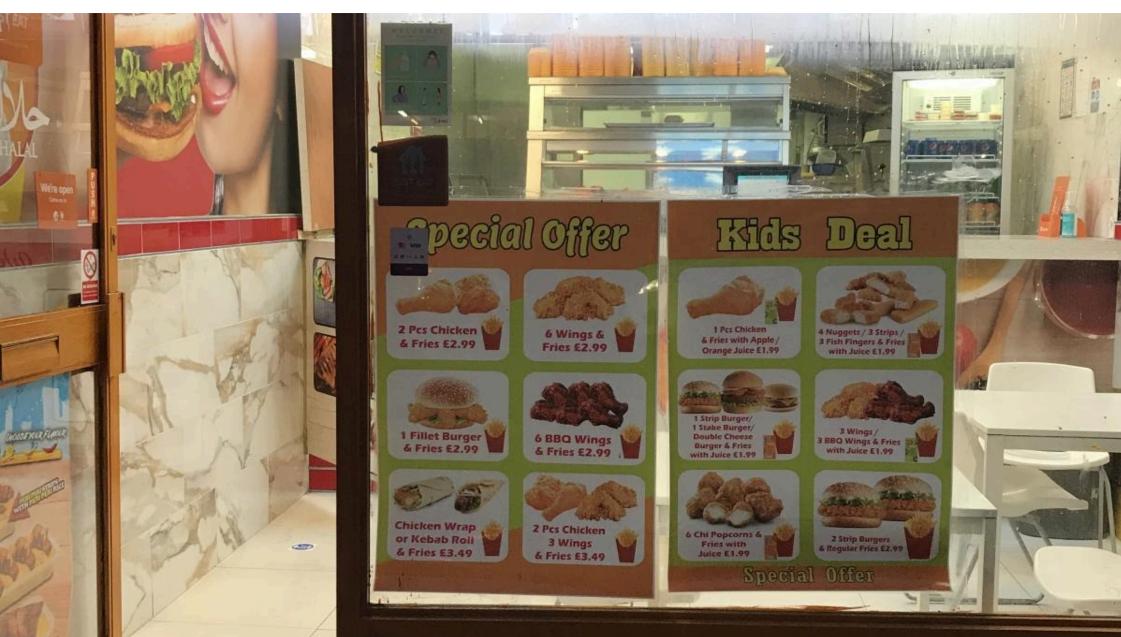

This is an unmissable opportunity to acquire this fast food restuarant for sale in the most popular road in Cricklewood. The restaurant is situated close to many transport links which enhances the potential for high footfall. Do not miss out - viewings are highly recommended.