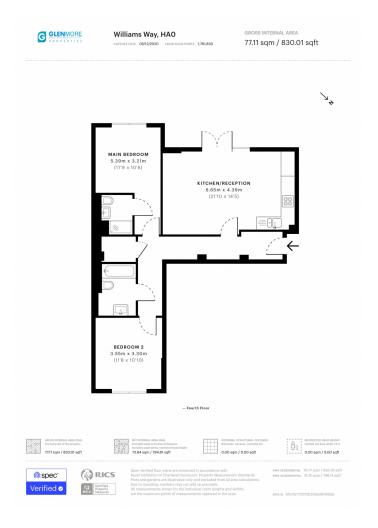

Glenmore are excited to present this beautiful 2 bed flat in the centre of Sudbury. It is a purpose built flat on the 4th floor with 2 double bedrooms with a family bathroom and 1 en-suite bathroom. The hallway opens out into a spacious open plan reception and kitchen which is fully fitted. There is access to a balcony from the reception with fantastic views. Parking permit may be obtained through Brent council.

## Offers in the region of £420,000 Williams Way, HAO 2FP