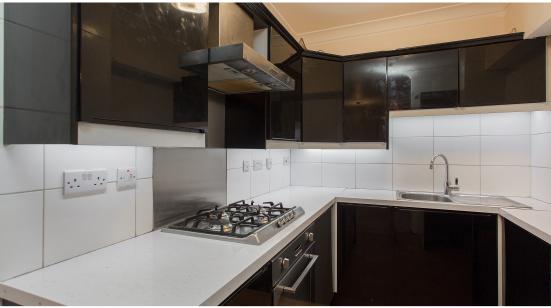

The property comprises; entrance hall, two bedrooms, modern fitted kitchen, modern bathroom, large open-plan kitchen and lounge and a private rear garden with electronic gates for off-street parking. The master bedroom offers great space and has ample storage, with the large double-glazed windows allowing an abundance of natural light to flow into the space. The kitchen includes a range of contemporary units and appliances. This property is chain free and has a long lease in excess of 990 years.