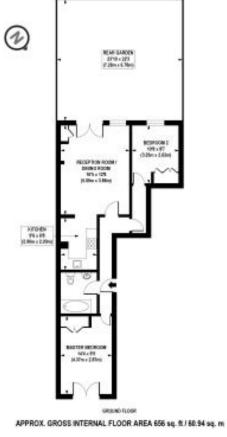

The property comprises; entrance hall, two bedrooms, modern fitted kitchen, modern bathroom, large open-plan kitchen and lounge and a private rear garden with electronic gates for off-street parking. The master bedroom offers great space and has ample storage, with the large double-glazed windows allowing an abundance of natural light to flow into the space. The kitchen includes a range of contemporary units and appliances. This property is chain free and has a long lease in excess of 990 years.