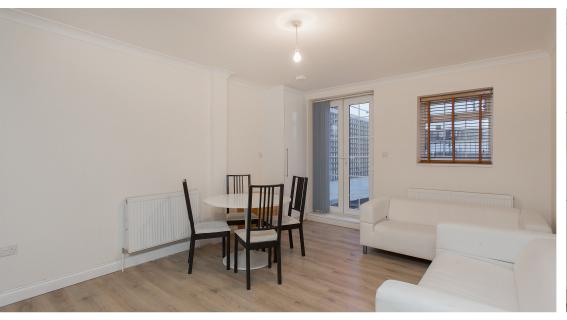

The property comprises; entrance hall, two bedrooms, modern fitted kitchen, modern bathroom, large open-plan kitchen and lounge and a private rear garden with electronic gates for off-street parking. The master bedroom offers great space and has ample storage, with the large double-glazed windows allowing an abundance of natural light to flow into the space. The kitchen includes a range of contemporary units and appliances. This property is chain free and has a long lease in excess of 990 years.