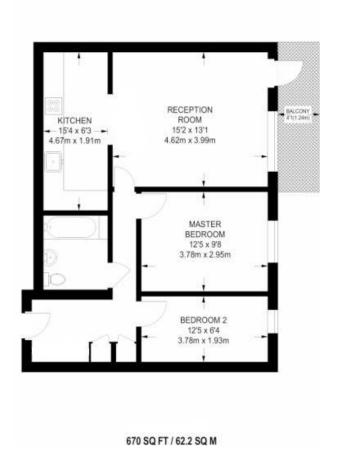

## GRACECHURCH

2 Bedroom Modern Apartment | 670 SQ FT | Allocated Parking Space | PRIVATE BALCONY | Close to Wood Green & Turnpike Lane Stations | Gas Central Heating...

Asking Price: £325,000

Gracechurch Property Services are delighted to introduce this TWO BEDROOM Apartment situated on the FIRST FLOOR of this modern development within Tottenham N17.

This bright and airy property is within close proximity to Turnpike Lane (0.7 miles) and Wood Green (0.8 miles) tube stations, with shops, bars and restaurants close by.

Added benefits include a Private Balcony providing far reaching views, Allocated Parking Space and Gas Central Heating.