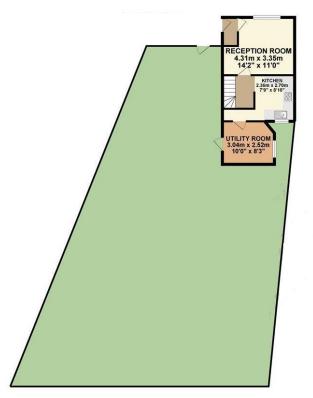

The property features 2 double bedrooms with a first floor family bathroom and an additional Utility Room to the rear of the ground floor.

This property boasts a a 65'7" x 49'7" rear garden which will suit any family looking for a spacious garden, or somebody looking to add square footage to the property (STPP).

Carrick Gardens is a quiet residential cul-de-sac, popular with families due to no direct through roads and within close proximity to White Hart Lane Railway Station (0.4 miles).