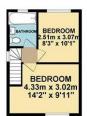

The property features 2 double bedrooms with a first floor family bathroom and an additional Utility Room to the rear of the ground floor.

This property boasts a a 65'7" x 49'7" rear garden which will suit any family looking for a spacious garden, or somebody looking to add square footage to the property (STPP).