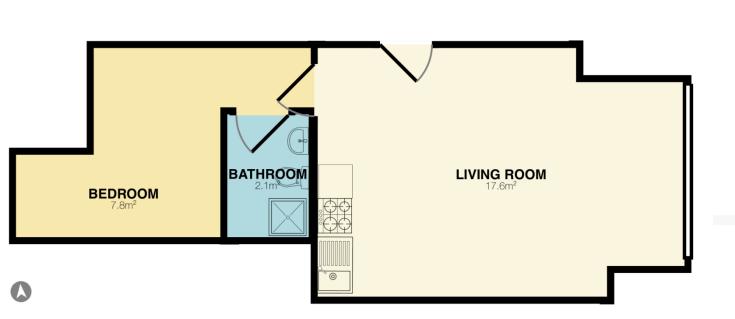

## GRACECHURCH

CHAIN FREE | Ground Floor | One Bedroom | Modern Throughout | CLOSE TO TRANSPORT | 97 Year Lease | Early Viewings Recommended...

Asking Price: £190,000

Gracechurch Property Services are delighted to offer this ONE BEDROOM Converted Flat situated on the GROUND FLOOR of a 1930's Terraced House in Edmonton Green N9.