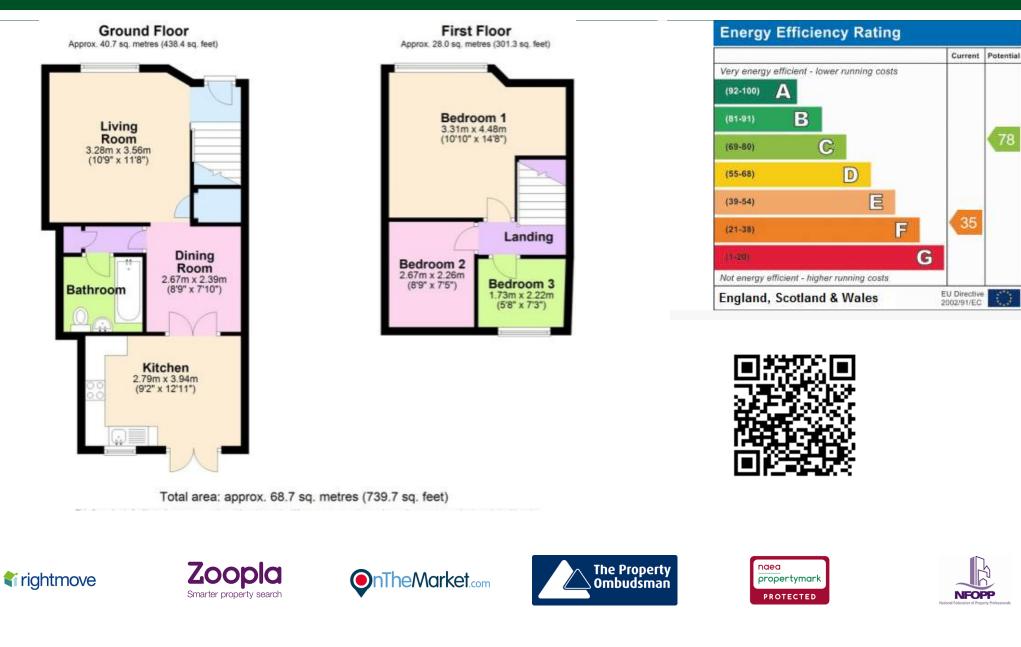

## £365,000 Shirley Grove, Edmonton N9

13 Empire Parade, Edmonton London N18 1AA | info@gracechurchproperty.co.uk

020 3418 0580

## £365,000 Shirley Grove, Edmonton N9

THREE BEDROOMS | Off-Street Parking | GARAGE | Dining Room | 740 SQ FT | Close to Schools and Transport Links...

13 Empire Parade, Edmonton London N18 1AA | info@gracechurchproperty.co.uk

020 3418 0580

Gracechurch Property Services are delighted to offer this THREE bedroom TERRACED family home, situated within a residential turning off Nightingale Road, Edmonton N9.

Shirley Grove boasts Off-Street parking to the front with a Rear Garage accessible via a private roade. The property also benefits from a separate dining room, spacious kitchen and a ground floor family bathroom.

The garden is south facing, catching the best of the sun during most of the day.

If schools are important for your move, you have a selection such as Woodpecker Primary School (0.1 miles) and Cuckoo Hall Academy (0.2 miles) close-by with local bus routes on the Nightingale Road

Other Information...

Parking Arrangements: Off-Street Parking & Rear Garage Vendors position: Avtively Looking Council Tax Band: C Tenure: Freehold Potential Rental Value: £1550 - £1600 PCM Windows Installed: Double Glazed Garden Direction: South Facing