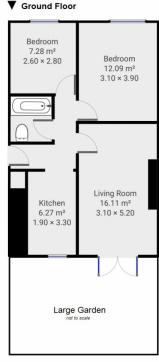

## River Way, IG10

Total Area: 51.3 sq metres / 552 sq feet approx

\*\*\*Please note: Whilst every attempt has been made to ensure the accuracy of our floor plans please note that measurements are approximate and no responsibility is taken for any error, omission or misstatement. The floor plans we produce are for representation purposes only and should be used as such by any prospective purchaser. No guarantee is given on the total square footage of the property if quoted on our plans. Any figure given is for initial guidance only and should not be relied on as a basis for valuation purposes.\*\*\*