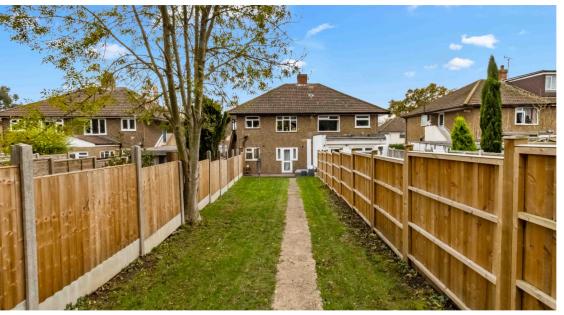

River Way has been renovated to a high standard by the current owners and is within walking distance to Loughton Central Line underground station and Loughton's local amenities.

Added benefits include a Private Rear Garden measuring over 60ft with decking area, Off Street Parking for two cars, a Spacious Lounge and a Modern Family Bathroom.

This property has potential for a rear extension (subjest to planning permission).

River Way would make a wonderful first home, whilst also suiting a growing family with close by schools, or as an investment purchase.