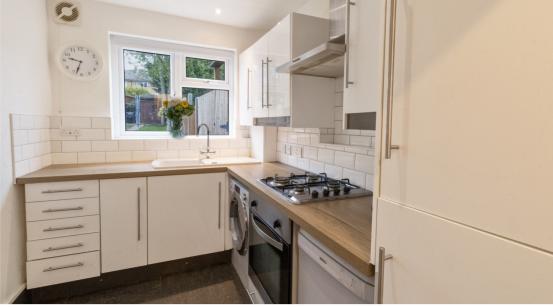

River Way has been renovated to a high standard by the current owners and is within walking distance to Loughton Central Line underground station and Loughton's local amenities.

Added benefits include a Private Rear Garden measuring over 60ft with decking area, Off Street Parking for two cars, a Spacious Lounge and a Modern Family Bathroom.

Location of Boiler: Kitchen

Potential Rental Value: £1250 PCM

Service Charge: £0

**Ground Rent: £25 Per Month** 

G

EU Directive

2002/91/EC

Current Potential