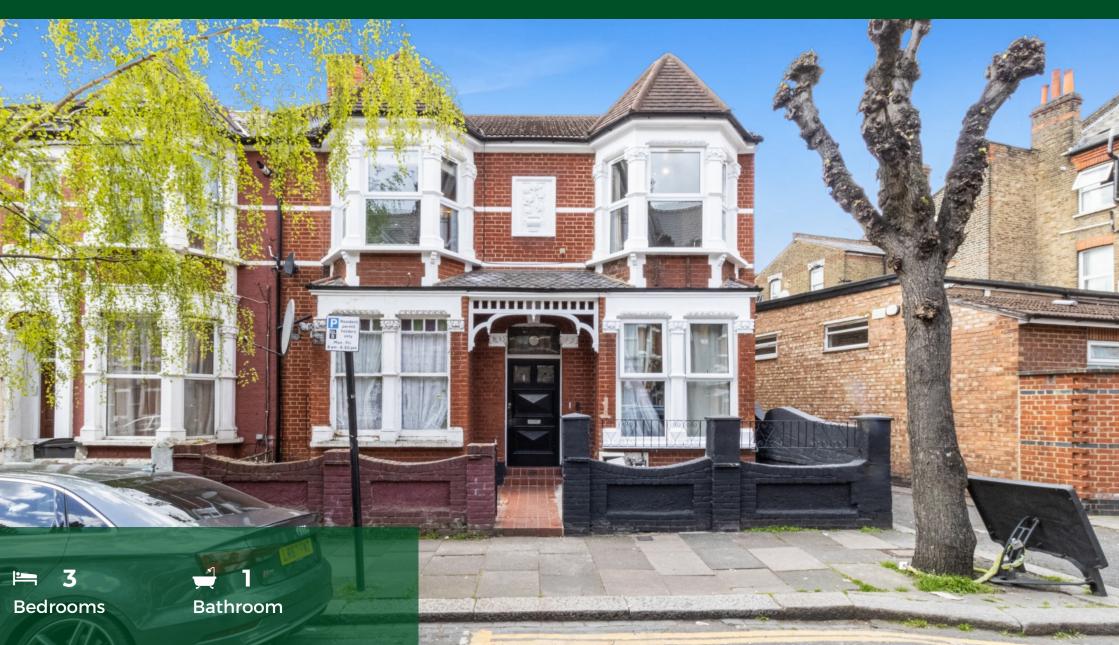

## GRACECHURCH

3 Bedroom Period Converson | First Floor & Part of Ground | PRIVATE REAR GARDEN | Loft Access with Potential to Extend | Close to Transport Links | cont...

#### Guide Price £475,000 - £500,000

Gracechurch Property Services are delighted to market this, larger than average, THREE BEDROOM period conversion, occupying the the entire top floor and part of the ground floor of this charming double fronted house.

Abbotsford Avenue is a bright and airy property whilst immensely characterful with high ceilings and large windows, whilst offering a charming west facing rear garden.

Only a short walk to ample amenities including excellent local schools, restaurants and bars on West Green Road and close by Green Lanes, along with the popular green spaces of Downhills Park, Lordship Park and Chestnuts Park.