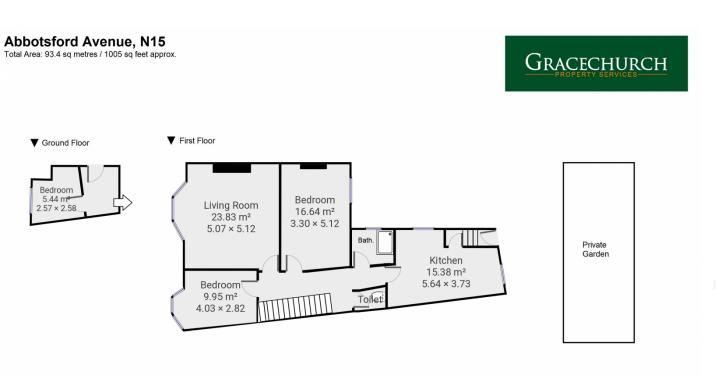

### Guide price £475,000 Abbotsford Avenue, London N15

\*\*\*Please note: Whilst every attempt has been made to ensure the accuracy of our floor plans please note that measurements are approximate and no responsibility is taken for any error, omission or misstatement. The floor plans we produce are for representation purposes only and should be used as such by any prospective purchaser. No guarantee is given on the total square footage of the property if quoted on our plans. Any figure given is for initial guidance only and should not be relied on as a basis for valuation purposes.\*\*\*