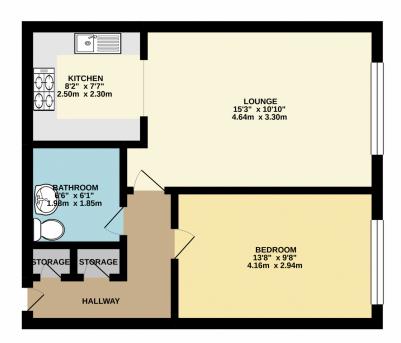

## GROUND FLOOR 426 sq.ft. (39.6 sq.m.) approx.

TOTAL FLOOR AREA: 426 sq.ft. (39.6 sq.m.) approx.

What every attempt has been made to ensure the accuracy of the floorpian contained here, measurements of doors, windows, comma and any other time are approximate and no responsibility to taken for any error, command the command of the comma