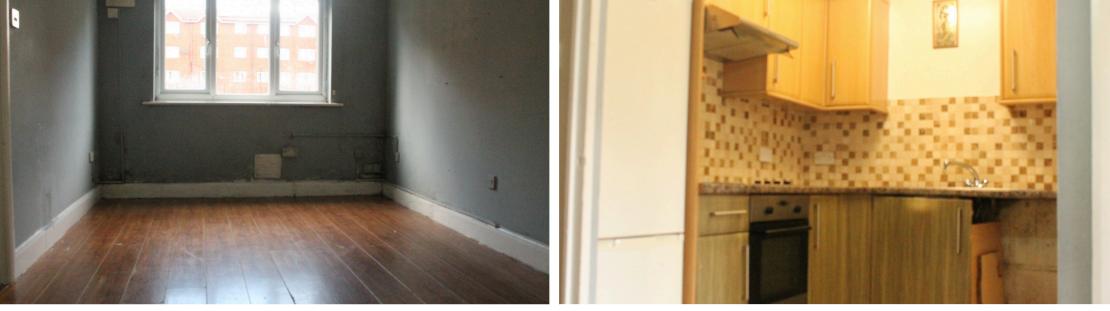

| SERVICE CHARGE: £1,542.00                     |                                                                                                                                                                        |
|-----------------------------------------------|------------------------------------------------------------------------------------------------------------------------------------------------------------------------|
| LEASEHOLD: 157 years                          |                                                                                                                                                                        |
| COUNCIL TAX BAND: B                           |                                                                                                                                                                        |
|                                               |                                                                                                                                                                        |
| LOUNGE AREA<br>15' 4" x 9' 3" (4.68m x 2.82m) | Double Glazed window to front, Laminated Floor,Open to Kitchen, Door to Bedroom 2                                                                                      |
| KITCHEN<br>8' 9" x 6' 5" (2.69m x 1.97m)      | Wall and Base Units, Fully Fitted Electric Oven and Hob, Extractor Fan, Plumbed for Washing Machine, Fully Tiled<br>Floor, Sink Unit plus Mixer Taps Splash Back Tiles |
| BATHROOM<br>6' 5" x 6' 2" (1.98m x 1.90m)     | Paneled Bath with Mixer Taps, Pedestal Hand Wash Basin, W.C 3/4 Tiled Walls, Extractor Fan                                                                             |
| BEDROOM 1<br>17' 1" x 12' 6" (5.23m x 3.82m)  | Fitted Wardrobes, Laminated floor, Double Glazed Window to side. Electric Wall Mounted Heater                                                                          |
| BEDROOM 2<br>10' 9" x 6' 10" (3.29m x 2.10m)  | Laminated Floor, Double Glazed Window to Front Aspect                                                                                                                  |