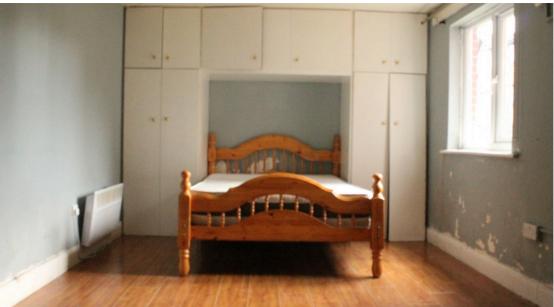

| SERVICE CHARGE: £1,542.00                     |                                                                                                                                                                        |
|-----------------------------------------------|------------------------------------------------------------------------------------------------------------------------------------------------------------------------|
| LEASEHOLD: 157 years                          |                                                                                                                                                                        |
| COUNCIL TAX BAND: B                           |                                                                                                                                                                        |
|                                               |                                                                                                                                                                        |
| LOUNGE AREA<br>15' 4" x 9' 3" (4.68m x 2.82m) | Double Glazed window to front, Laminated Floor,Open to Kitchen, Door to Bedroom 2                                                                                      |
| KITCHEN<br>8' 9" x 6' 5" (2.69m x 1.97m)      | Wall and Base Units, Fully Fitted Electric Oven and Hob, Extractor Fan, Plumbed for Washing Machine, Fully Tiled<br>Floor, Sink Unit plus Mixer Taps Splash Back Tiles |
| BATHROOM<br>6' 5" x 6' 2" (1.98m x 1.90m)     | Paneled Bath with Mixer Taps, Pedestal Hand Wash Basin, W.C 3/4 Tiled Walls, Extractor Fan                                                                             |
| BEDROOM 1<br>17' 1" x 12' 6" (5.23m x 3.82m)  | Fitted Wardrobes, Laminated floor, Double Glazed Window to side. Electric Wall Mounted Heater                                                                          |
| BEDROOM 2<br>10' 9" x 6' 10" (3.29m x 2.10m)  | Laminated Floor, Double Glazed Window to Front Aspect                                                                                                                  |