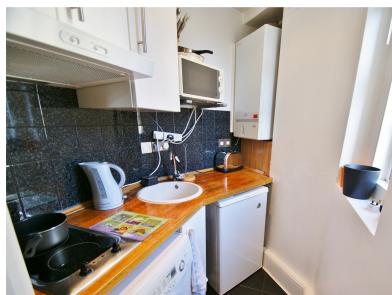

## amiltons

- London W1H
- £525,000

A beautifully presented, recently refurbished third floor studio apartment in a well located portered block.Well kept communal areas, lift. Private entrance hall, bright living room semi open plan to double bedroom (could be separated) built in wardrobes, compact kitchen, part tiled shower room, double glazed windows, gas fired central heating. Moments from all facilities of Edgware Road and with great transport links. Early viewing highly recommended.