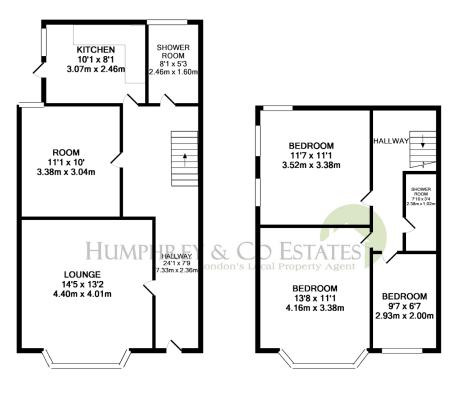

GROUND FLOOR: Lounge: 4.40m x 4.01mBedroom: 3.38m x 3.04mKitchen: 3.07m x 2.46mShower Room: 2.46m x 1.60m

FIRST FLOOR:Bedroom 1: 4.16m x 3.38mBedroom 2: 3.52m x 3.38mBedroom 3: 2.93m x 2.00mShower Room: 2.38m x 1.02m

Please call our friendly lettings team to secure a viewing.

GROUND FLOOR APPROX. FLOOR AREA 561 SQ.FT. (52.1 SQ.M.) 1ST FLOOR APPROX. FLOOR AREA 429 SQ.FT. (39.9 SQ.M.)

## TOTAL APPROX. FLOOR AREA 990 SQ.FT. (92.0 SQ.M.)

Whilst every attempt has been made to ensure the accuracy of the floor plan contained here, measurements of doors, windows, rooms and any other items are approximate and no responsibility is taken for any error, omission, or mis-statement. This plan is for illustrative purposes only and should be used as such by any prospective purchaser. The services, systems and appliances shown have not been tested and no guarantee as to their operability or efficiency can be given Made with Metropix @O19