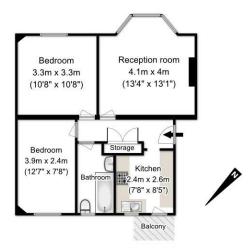

## \*\*\*\*Cash Buyers Only\*\*\*\*\*

\*\*\*\* Chain Free \*\*\*Humphrey & Co Estates is pleased to present this spacious two bedroom apartment.

This property comprising of an entrance hall with storage cupboard, fitted kitchen, Light and airy reception/diner, two bedroom and a family bathroom. Other benefiting from gas central heating, double glazed windows and this apartment is chain free. The property comes with a lease of 53 years which could be extended to 125 years.

This property is ideal for cash buyers, investors as well as residential purchasers. We highly recommend early viewings.

- Two Bedrooms
- Separate reception Room
- · Fitted Kitchen
- · Family Bathroom
- 53 year lease and can be extended to 125 years
- Entrain Hall
- · Private Balcony
- Service charge £1040 per year
- Ground Rent £37 every 6 months

APPROX. GROSS INTERNAL FLOOR AREA 581,2 SQ FT | 54 SQ M Floorplans are for identification and guideline purposes only, not to scale. Compliant with RICS code of measuring practice.