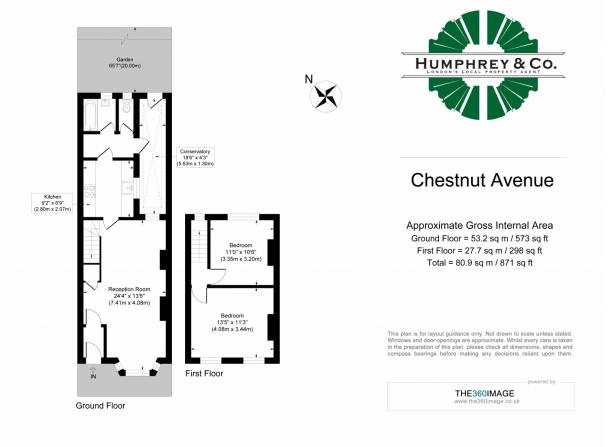

## Guide price £425,000 Chestnut Avenue, Forest Gate E7 0JQ

| **** Chain Free ***** Guide Price £425,000 - £450,000 *****                                                                                                                                                                                                                                                                                                                                                                                                          |
|----------------------------------------------------------------------------------------------------------------------------------------------------------------------------------------------------------------------------------------------------------------------------------------------------------------------------------------------------------------------------------------------------------------------------------------------------------------------|
| London's Local Property Agent, Humphrey and Co Estates are proud to present this Spacious Two Bedroom Terrace property. The property comprises from an entrance hall, spacious reception room, fitted kitchen and downstairs family bathroom. Upstairs there is two spacious bedroom and other benefits includes double glazing, gas central heating, on street parking and a private rear garden. The property has good transport links and close to all amenities. |
| · Freehold                                                                                                                                                                                                                                                                                                                                                                                                                                                           |
| · Chain Free                                                                                                                                                                                                                                                                                                                                                                                                                                                         |
| · Double Glazing                                                                                                                                                                                                                                                                                                                                                                                                                                                     |
| · Gas Central heating                                                                                                                                                                                                                                                                                                                                                                                                                                                |
| · Private Garden                                                                                                                                                                                                                                                                                                                                                                                                                                                     |
| This property is perfect for first time buyers and Buy to Let investors, We highly recommend early viewing.                                                                                                                                                                                                                                                                                                                                                          |