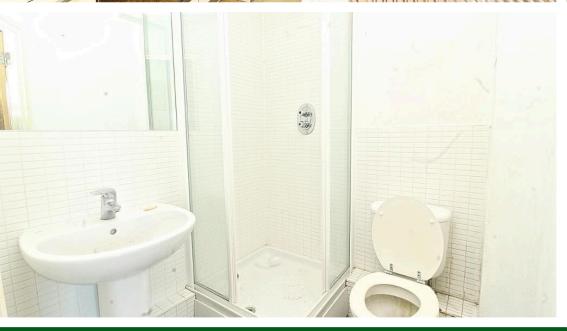

#### **BATHROOM 1.51m x 2.50m**

Wash hand basin with mixer taps into, white walls, white plastered ceiling enclosed bath with mixer taps, vinyl tiled floor.

**New Home:** Non New Home