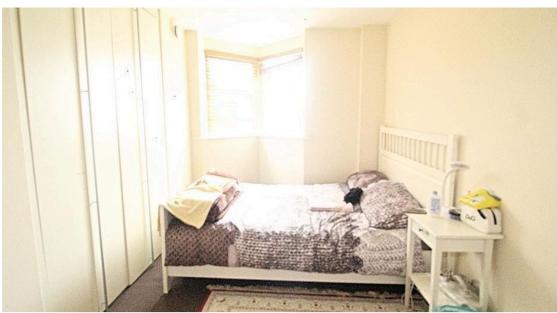

#### BEDROOM ONE 5.00m x 2.4m

With double glazed window to side, double radiator(untested), en-suite shower room, carpeted and white plastered ceiling.

#### BEDROOM TWO 4.1m x 2.0m

With double glazed window to side, white plastered ceiling, double radiator (untested), built in wardrobe, and carpeted.