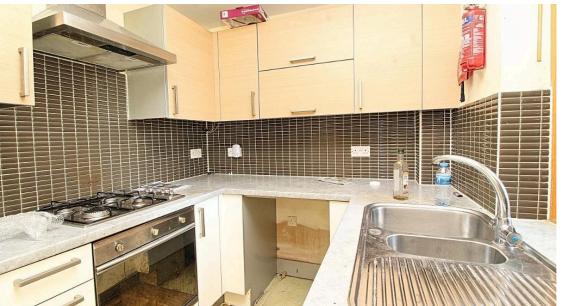

#### KITCHEN 2.3m x 2.1m

With double glazed window to rear, range of wall and base units work tops over, stainless steel sink unit, built in washing machine, built in fridge/freezer, integrated oven with gas hob, laminate flooring, white ceiling. nb all white goods are untested