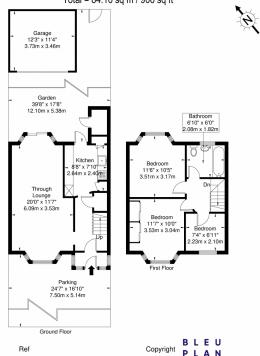

## **Adderley Road Wealdstone HA3 7HT**

Approx. Gross Internal Area = 71.26 sq m / 767 sq ft Garage = 12.9 sq m / 139 sq ft Total = 84.16 sq m / 906 sq ft

The Floor plan is not to scale and measurements and areas shown are approximate and therefore should be used for illustrative purposes only. The plan has been prepared in accordance with the RICS code of Measuring Practice and whilst we have confidence in the information produced it must not be relied on. If there is any aspect of particular importance, you should carry out or commission your own inspection of the property.