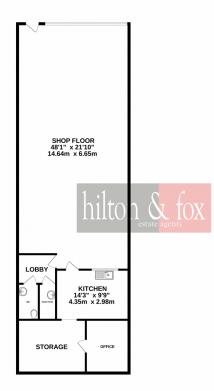

## £2,666.66 pcm Ealing Road, Wembley, Middlesex HA0

7 Glenmore Parade, Ealing Road, Wembley, Middlesex, HAO 4PJ | wembley@hiltonandfox.com

02089029662

Located on the vibrant and popular Ealing Road, with close distance to Alperton Underground station, is this ground floor lock shop unit boosting an internal area of approx 1488 sq ft. The premises also has the benefit of shutters to front and rear access. Premium require. Incoming tenant liable for landlords legal costs.

## 02089029662

GROUND FLOOR 1488 sq.ft. (138.2 sq.m.) approx.

TOTALFLOORARES, 1488 sq.ft (1382.sq.m) approx. Here Itals term index to ensure the accuracy of the facusaria constants here, index remembers the stand and any other terms are approximate and no responsibility is taken for any simulications. The provide the standard applications show that the standard and no paramet. The services, systems and applications show here no been tested and no paramet as to the Universe.