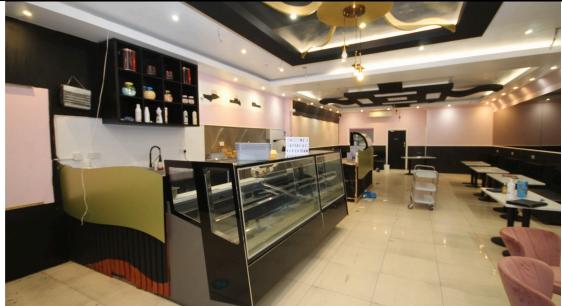

## £2,666.66 pcm Ealing Road, Wembley, Middlesex HA0

7 Glenmore Parade, Ealing Road, Wembley, Middlesex, HAO 4PJ | wembley@hiltonandfox.com

02089029662

Located on the vibrant and popular Ealing Road, with close distance to Alperton Underground station, is this ground floor lock shop unit boosting an internal area of approx 1488 sq ft. The premises also has the benefit of shutters to front and rear access. Premium require. Incoming tenant liable for landlords legal costs.