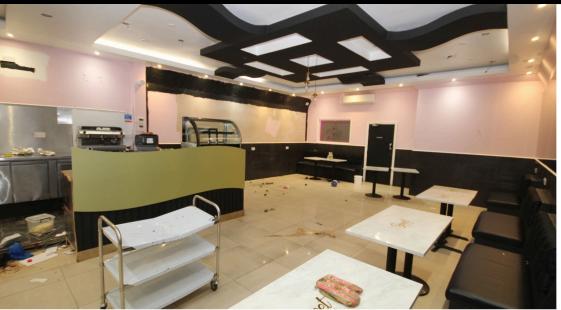

## £2,666.66 pcm Ealing Road, Wembley, Middlesex HA0

7 Glenmore Parade, Ealing Road, Wembley, Middlesex, HAO 4PJ | wembley@hiltonandfox.com

02089029662

Located on the vibrant and popular Ealing Road, with close distance to Alperton Underground station, is this ground floor lock shop unit boosting an internal area of approx 1488 sq ft. The premises also has the benefit of shutters to front and rear access. Premium require. Incoming tenant liable for landlords legal costs.