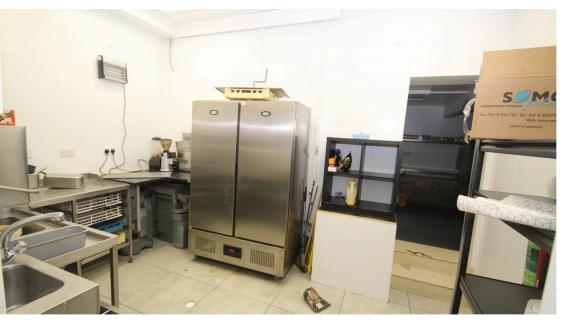

## £2,666.66 pcm Ealing Road, Wembley, Middlesex HA0

7 Glenmore Parade, Ealing Road, Wembley, Middlesex, HAO 4PJ | wembley@hiltonandfox.com

02089029662

Located on the vibrant and popular Ealing Road, with close distance to Alperton Underground station, is this ground floor lock shop unit boosting an internal area of approx 1488 sq ft. The premises also has the benefit of shutters to front and rear access. Premium require. Incoming tenant liable for landlords legal costs.