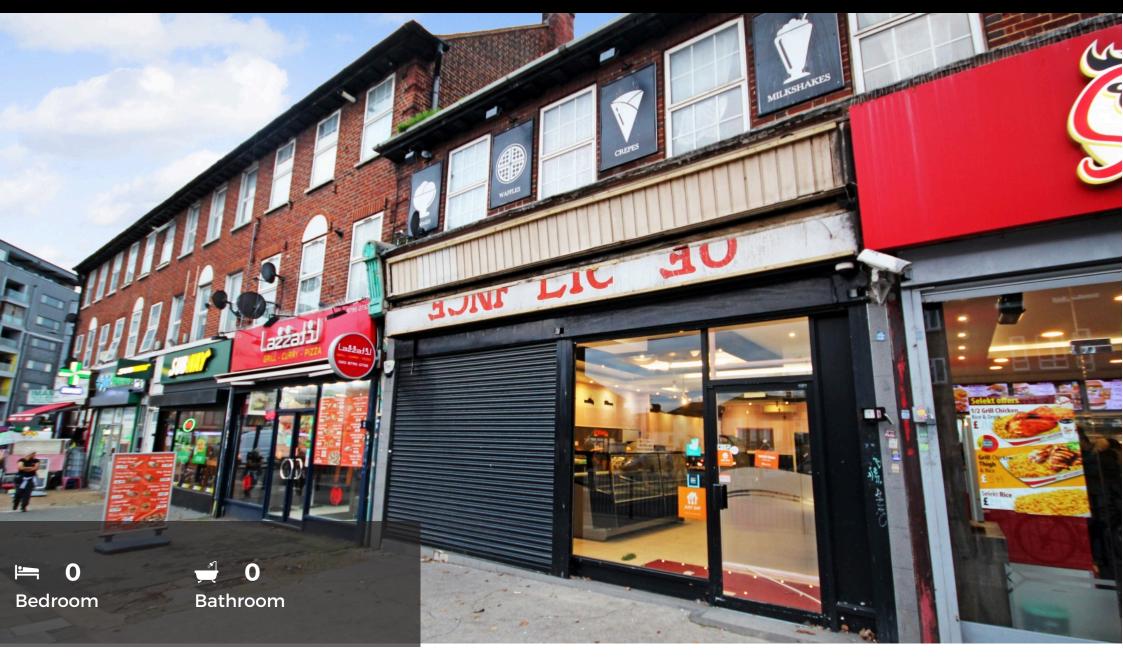

## £2,666.66 pcm Ealing Road, Wembley, Middlesex HA0

7 Glenmore Parade, Ealing Road, Wembley, Middlesex, HAO 4PJ | wembley@hiltonandfox.com

02089029662

Located on the vibrant and popular Ealing Road, with close distance to Alperton Underground station, is this ground floor lock shop unit boosting an internal area of approx 1488 sq ft. The premises also has the benefit of shutters to front and rear access. Premium require. Incoming tenant liable for landlords legal costs.