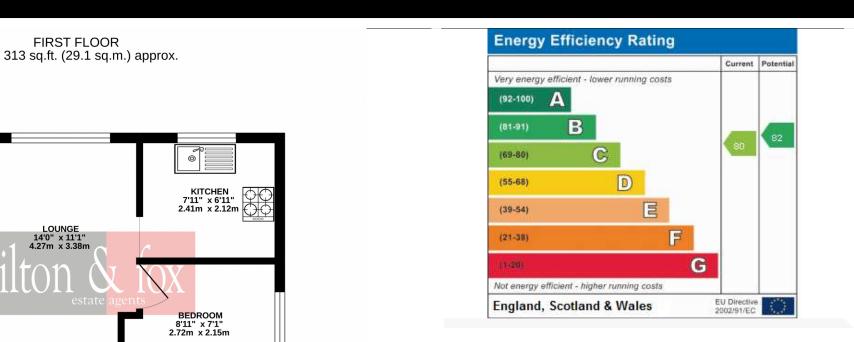

## Asking Price £235,000 Brindley Close, Wembley, Middlesex HA0

7 Glenmore Parade, Ealing Road, Wembley, Middlesex, HAO 4PJ | wembley@hiltonandfox.com

02089029662

Located within the Wembley/Perivale boarders is this well present and looked after One Bedroom First Floor Flat. Internally you will find a spacious lounge, separate kitchen, Bedroom with fitted wardrobes and family bathroom. Externally you will find the property benefits from an allocated parking space, no chain and a lease of over 100 years. All in all, this would make an ideal first time or investment purchase and viewing is highly recommended.