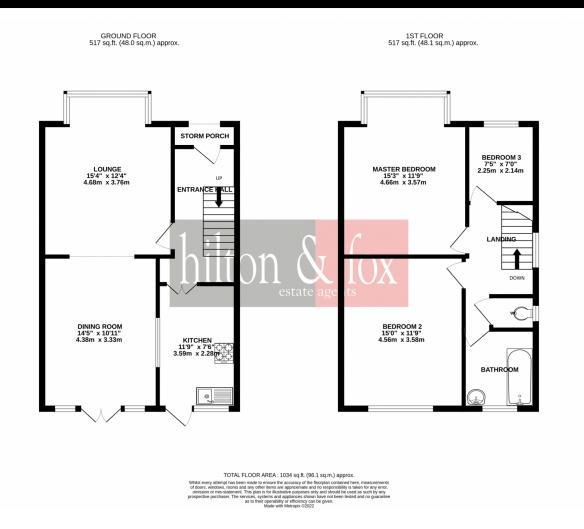

57a High Street, Harrow, Middlesex, HA3 5DQ | harrow@hiltonandfox.com

Offered with no further chain is this spacious three-bedroom family home. Internally to the ground floor you will find a large through lounge and the family kitchen. To the first floor there are all three bedrooms, the family bathroom and separate WC. Externally to the front there is off street parking, to the side space for extension (STPP) whilst to the rear a large south facing family garden. Ill in all this is one property not to be missed and early viewing is highly advised.