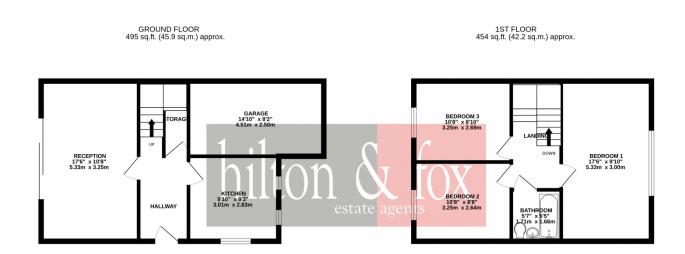

We are pleased to present to the market this 3-bedroom detached house, located just off the high street in Harrow Wealdstone. There is great potential to extend/develop this property both to the rear and into the loft, subject to the usual planning permissions. The current layout consists of a lounge and kitchen on the ground floor, the first floor houses all 3 bedrooms along with a bathroom. The property is to be sold with NO CHAIN! Other benefits include a 100ft rear garden, off street parking and a garage. Shop, transport links, parks, schools are all conveniently located. Call to arrange your viewing!

TOTAL FLOOR AREA: 949 sq.ft. (88.1 sq.m.) approx.

Whilst every attempt has been made to ensure the accuracy of the floorplan consisted here, measurements of dones, windows, rooms and any other items are exponentially enter responsibility is then for any error, omission or mis-statement. This plan is for illustrative purposes only and should be used as such by any prospective purchaser. The services, systems and appliances shown have not been tested and no guarantee as to their operability or efficiency can be given.