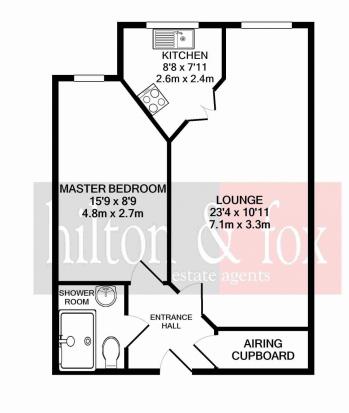

## Asking Price £125,000 Bishops Court, 148 Watford Road, Wembley, Middlesex HA0

This one bedroom first floor flat is located in this popular retirement block. Internally the property is presented in good condition and offers a large living area. Externally you will find that the property is set within well maintained communal gardens and has parking with is on a first come first served basis. Also the property as ease of access to local shops and transport links.

## TOTAL APPROX. FLOOR AREA 501 SQ.FT. (46.6 SQ.M.)

Whilst every attempt has been made to ensure the accuracy of the floor plan contained here, measurements of doors, windows, rooms and any other items are approximate and no responsibility is taken for any error, omission, or mis-statement. This plan is for illustrative purposes only and should be used as such by any prospective purchaser. The services, systems and appliances shown have not been tested and no guarantee as to their operability or efficiency can be given Made with Metropix @2021