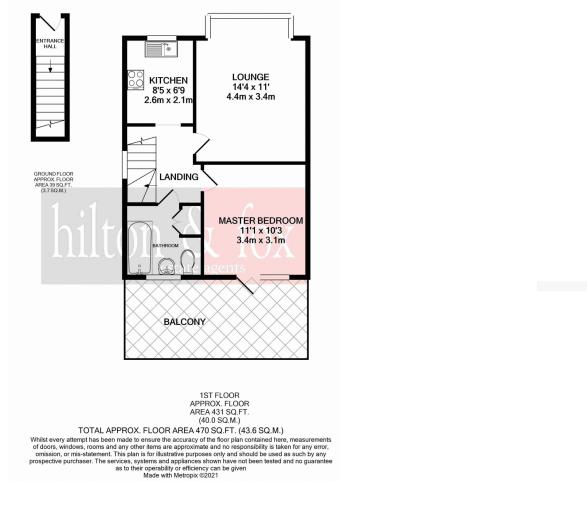

## Asking Price £325,000 Mount Pleasant, Wembley, Middlesex HA0

7 Glenmore Parade, Ealing Road, Wembley, Middlesex, HAO 4PJ | wembley@hiltonandfox.com

02089029662

Located on the ever increasing in popularity Mount Pleasant is this first floor one bedroom maisonette. Internally you will find the property is offered in good condition, with a large lounge, double bedroom, family kitchen and family bathroom. You will also find the property is offered with a new 125 year lease, parking and a roof terrace located off the bedroom. All in all this is a unique opportunity.