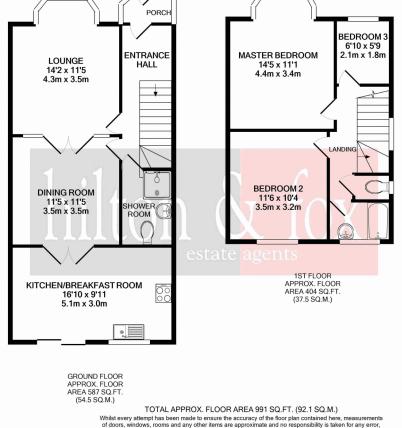

## Asking Price £629,950 Lancelot Crescent, Wembley, Middlesex HA0

This extended three-bedroom family home is offered to the market with a large living area. To the ground floor you will find a large lounge and dining room that is currently a through lounge but has the benefit of French doors so easily sectioned off if you prefer separate seating areas, to the rear within the extension there is a large kitchen/breakfast room sweeping across the whole back of the property, there is also a guest's shower room located on the ground floor. To the first floor you will find all three bedrooms, the family bathroom and separate WC. Externally to the front there is off street parking with a side gate which takes you to the rear garden, in the rear garden you will find it is mainly hard standing with established flower beds, within the garden you will also find the properties garage which is accessed via a service road.

## Asking Price £629,950 Lancelot Crescent, Wembley, Middlesex HA0

Whilst every attempt has been made to ensure the accuracy of the floor plan contained here, measurements of dors, windows, rooms and any other items are approximate and no responsibility is taken for any error, omission, or mis-statement. This plan is for illustrative purposes only and should be used as such by any prospective purchaser. The services, systems and appliances shown have not been tested and no guarantee as to their operability or efficiency can be given Made with Metropix @2021