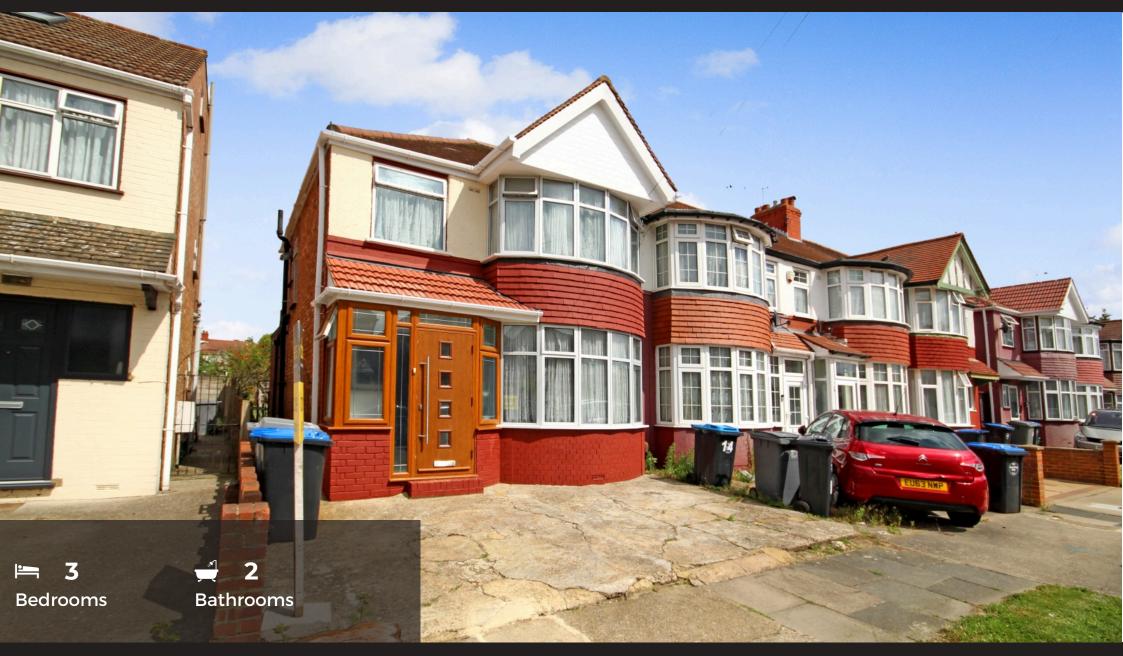

## Asking Price £629,950 Lancelot Crescent, Wembley, Middlesex HA0

This extended three-bedroom family home is offered to the market with a large living area. To the ground floor you will find a large lounge and dining room that is currently a through lounge but has the benefit of French doors so easily sectioned off if you prefer separate seating areas, to the rear within the extension there is a large kitchen/breakfast room sweeping across the whole back of the property, there is also a guest's shower room located on the ground floor. To the first floor you will find all three bedrooms, the family bathroom and separate WC. Externally to the front there is off street parking with a side gate which takes you to the rear garden, in the rear garden you will find it is mainly hard standing with established flower beds, within the garden you will also find the properties garage which is accessed via a service road.