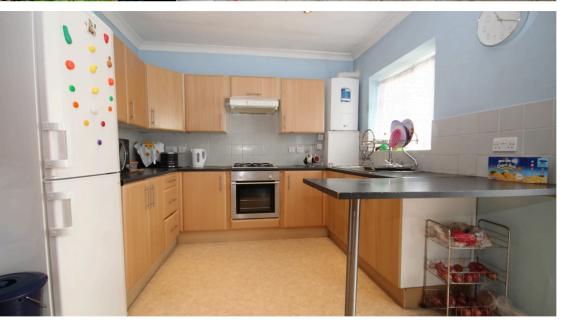

## Asking Price £629,950 Lancelot Crescent, Wembley, Middlesex HA0

This extended three-bedroom family home is offered to the market with a large living area. To the ground floor you will find a large lounge and dining room that is currently a through lounge but has the benefit of French doors so easily sectioned off if you prefer separate seating areas, to the rear within the extension there is a large kitchen/breakfast room sweeping across the whole back of the property, there is also a guest's shower room located on the ground floor. To the first floor you will find all three bedrooms, the family bathroom and separate WC. Externally to the front there is off street parking with a side gate which takes you to the rear garden, in the rear garden you will find it is mainly hard standing with established flower beds, within the garden you will also find the properties garage which is accessed via a service road.