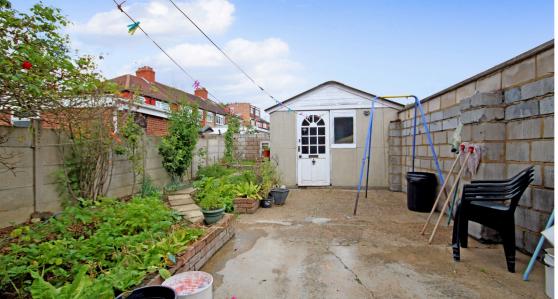

## Asking Price £629,950 Lancelot Crescent, Wembley, Middlesex HA0

This extended three-bedroom family home is offered to the market with a large living area. To the ground floor you will find a large lounge and dining room that is currently a through lounge but has the benefit of French doors so easily sectioned off if you prefer separate seating areas, to the rear within the extension there is a large kitchen/breakfast room sweeping across the whole back of the property, there is also a guest's shower room located on the ground floor. To the first floor you will find all three bedrooms, the family bathroom and separate WC. Externally to the front there is off street parking with a side gate which takes you to the rear garden, in the rear garden you will find it is mainly hard standing with established flower beds, within the garden you will also find the properties garage which is accessed via a service road.