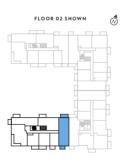

| APARTMENT TOTAL INTERNAL AREA  | 103.6 sq.m    | 1,115 sq.ft     |
|--------------------------------|---------------|-----------------|
| APARTMENT TOTAL EXTERNAL AREA  | 15.3 sq.m     | 165 sq.ft       |
| Kitchen / Dining / Living Room | 7.35m x 5.97m | 24′1″ x 19′7″   |
| Master Bedroom                 | 5.23m x 3.01m | 17' 2" x 9' 10" |
| Bedroom 2                      | 5.25m x 2.87m | 17′ 2" x 9′ 5"  |
| Bedroom 3                      | 4.55m x 2.50m | 14' 11" x 8' 2" |
| Balcony 1                      | 5.36m x 1.81m | 17' 7" x 5' 11" |
| Balcony 2                      | 3.11m x 1.81m | 10' 2" x 5' 11" |