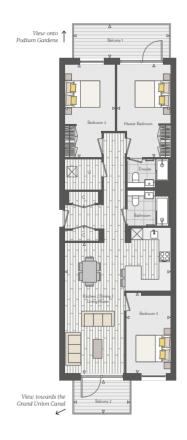

| APARTMENT TOTAL INTERNAL AREA  | 103.6 sq.m    | 1,115 sq.ft     |
|--------------------------------|---------------|-----------------|
| APARTMENT TOTAL EXTERNAL AREA  | 15.3 sq.m     | 165 sq.ft       |
| Kitchen / Dining / Living Room | 7.35m x 5.97m | 24′1″ x 19′7″   |
| Master Bedroom                 | 5.23m x 3.01m | 17' 2" x 9' 10" |
| Bedroom 2                      | 5.25m x 2.87m | 17′ 2" x 9′ 5"  |
| Bedroom 3                      | 4.55m x 2.50m | 14' 11" x 8' 2" |
| Balcony 1                      | 5.36m x 1.81m | 17' 7" x 5' 11" |
| Balcony 2                      | 3.11m x 1.81m | 10' 2" x 5' 11" |