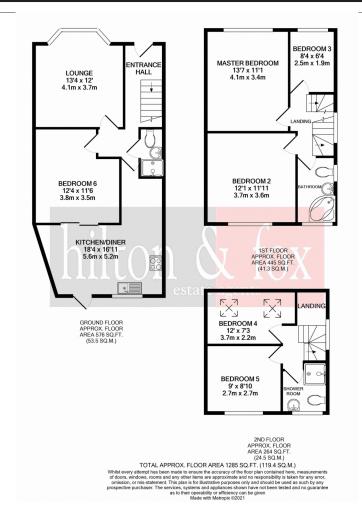

7 Glenmore Parade, Ealing Road, Wembley, Middlesex, HAO 4PJ | wembley@hiltonandfox.com

Located just a stone's throw from the world-famous Wembley Stadium and having been looked after by the current vendors for many years is this Six-bedroom extended family home. Internally to the ground floor you will find a family lounge, bedroom, guests shower room and a spacious "Wren" fitted kitchen/diner. To the first floor you will find another three bedrooms and the family bathroom whist to the top floor there is another two bedrooms and another shower room. Externally to the front there is off street parking for a number of cars whilst to the rear you will find a large north facing family garden with provides you fantastic views of Wembley Stadium. All in all, this is one not to be missed.