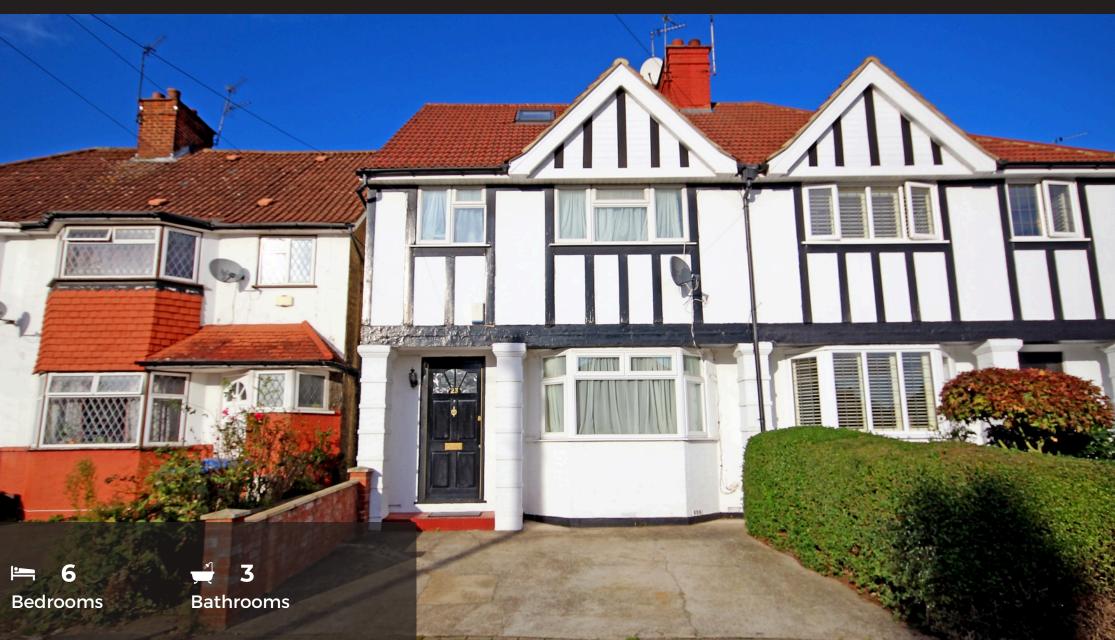

7 Glenmore Parade, Ealing Road, Wembley, Middlesex, HAO 4PJ | wembley@hiltonandfox.com

Located just a stone's throw from the world-famous Wembley Stadium and having been looked after by the current vendors for many years is this Six-bedroom extended family home. Internally to the ground floor you will find a family lounge, bedroom, guests shower room and a spacious "Wren" fitted kitchen/diner. To the first floor you will find another three bedrooms and the family bathroom whist to the top floor there is another two bedrooms and another shower room. Externally to the front there is off street parking for a number of cars whilst to the rear you will find a large north facing family garden with provides you fantastic views of Wembley Stadium. All in all, this is one not to be missed.