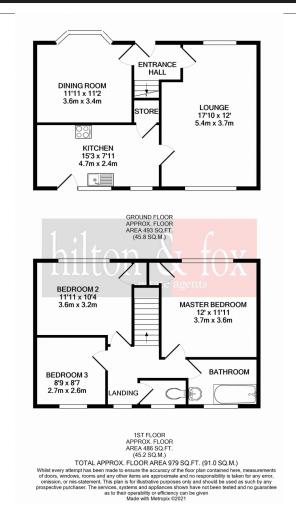

## hilton & fox

Located on this rarely available road close to Ealing Road and Lyon Park Avenue is this spacious Three Bedroom double fronted family home. Internally the property is present in good condition with a large lounge, dining room and a large "Magnet" fitted family kitchen all located on the ground floor. Whilst on the first floor you will find three good sized bedrooms and the family bathroom. Externally you will find parking for a number of cars in addition to a side gate which takes you to your private rear garden. All in all this is a property not to be missed.