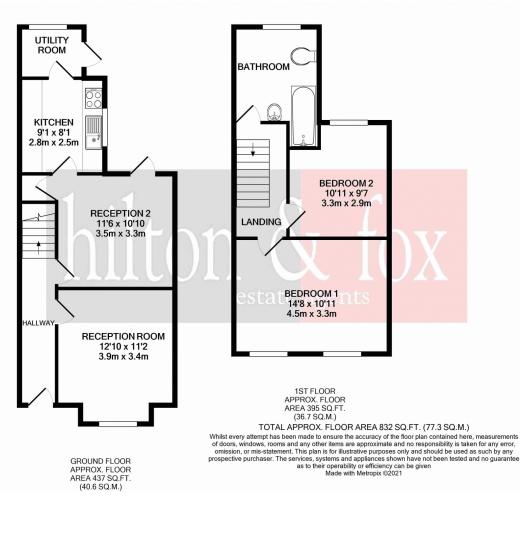

## Asking Price £489,950 Wolseley Road, Harrow, Middlesex HA3

Located just a short distance from the High Street and presented in good condition throughout is this two bedroom end terrace family home.

Internally to the ground floor you will find 2 reception rooms, a fitted kitchen leading to a utility area and rear garden. The first floor comprises of 2 bedrooms and well as a family bathroom.