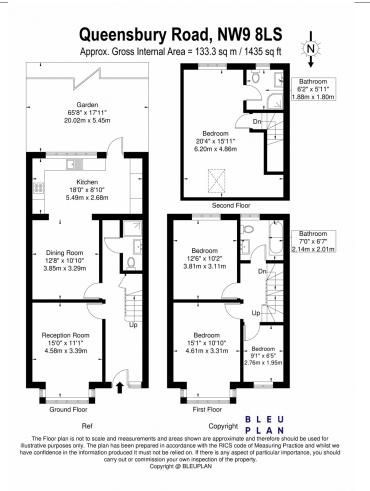

## Asking Price £650,000 Queensbury Road, Kingsbury, London NW9

Refurbished by the current vendor to a very high standard is this fourbedroom family home. Internally to the ground floor you will find a lounge, dining room, guests shower room and family kitchen sweeping across the back of the property. To the first floor you will find three bedrooms and the family bathroom. To the top floor you will find an impressive master bedroom with an en-suite shower room. Externally there is a low maintenance front garden whilst to the rear a private family garden which houses a garage which is accessed via a service road.