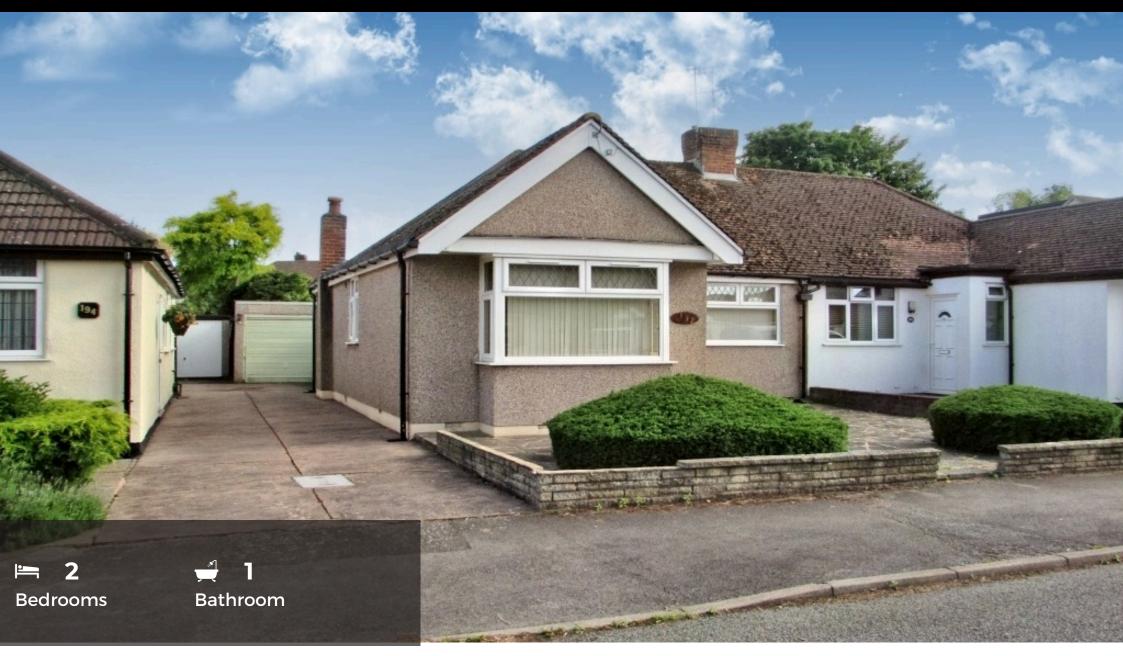

57a High Street, Harrow, Middlesex, HA3 5DQ | harrow@hiltonandfox.com

02084260631

Hilton & fox are pleased to present to the market, this two bedroom semi detached bungalow situated within this quite residential area, located just off West End Road. Internally the property comprises of two double bedrooms, a spacious lounge, shower room and kicthen. Externally to the rear you find a approx 70ft garden with a large storage area at the end. The double garage is accessed via a shared driveway and there is also potential to create off street parking to the front. For the developer there is potential to extend into the loft and rear subject to the usual planning permissions. Sacred Heart Catholic school is close by as are shops, restaurants and convienence stores. Ruislip Gardens central line underground station is approx 0.6 miles away with links into central London. For motorists the A40, M40 & M25 motorways are all easily accessible. The property is being offered for sale with NO CHAIN, call now to arrange a viewing! 57a High Street, Harrow, Middlesex, HA3 5DQ | harrow@hiltonandfox.com