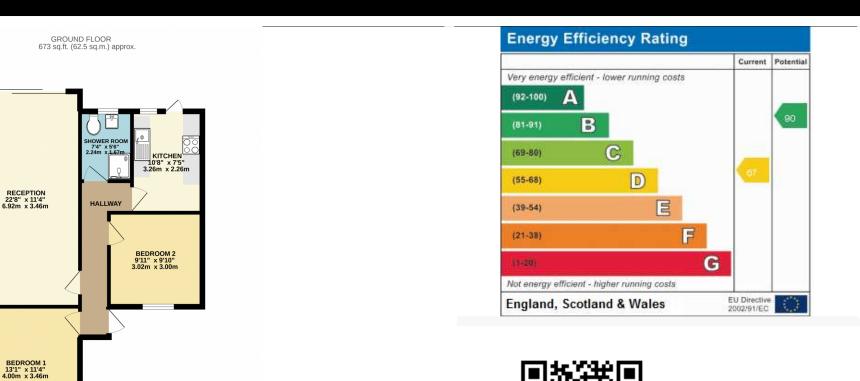

TOTAL FLOOR AREA: 673 sqt, 162.5 sqt, m) approx. Whole every attered to been note to ever the be accuss(or the broading concludend where, measurement of doors, windows, rooms and any other terms are approximate and no responsibility is taken for any arrow measurement. This pains is the takenable purposes only and should be used as such by any prospective purchaser. The service, systemic and applaces: shown have not been tested and no purareits is to the back with Metropic color provident and the service of the service of