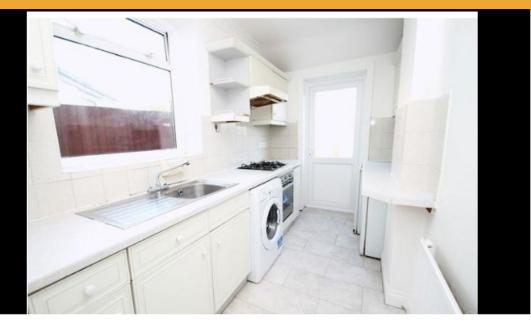

**Kitchen** *3.50m x 1.83m* (11'6ft *x* 6ft)

**First Floor Bedroom 1** *1.98m x 1.96m (6'6ft x 6.5ft)* 

**Bedroom 2** 3.76m x 2.29m (12'4ft x 7'6ft)

**Bedroom 3** 3.25m x 2.49m (10'8ft x 8'2ft)