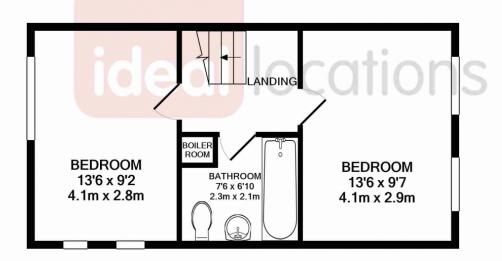

**PRIVATE REAR GARDEN** 

**GREAT LOCATION** 

| Asking Price £415,000                                                                                                     |
|---------------------------------------------------------------------------------------------------------------------------|
| Ideal Locations are delighted to offer for sale this stunning 2 bedroom terraced house situated in a private gated        |
| development, in a prime sought after location of London - Perfect for investment or an Ideal starter home.                |
|                                                                                                                           |
|                                                                                                                           |
| Offering plenty of light and excellent living space, this delightful property comprises modern fitted kitchen, two double |
| bedrooms, a reception room, family bathroom and double doors leading onto a private garden. Parking space at front.       |
|                                                                                                                           |
| This impressive property is located within easy reach of local shops and restaurants and easy access to the A13 as well a |
| being within close proximity to transport links such as All Saints DLR and East India DLR.                                |
|                                                                                                                           |
| Share of Freehold with Lease.                                                                                             |
|                                                                                                                           |
| Offered chain free!                                                                                                       |
| Call now to book in a viewing!                                                                                            |
|                                                                                                                           |
|                                                                                                                           |
| LOUNCE                                                                                                                    |
| LOUNGE -                                                                                                                  |
| 17'1 X 13'6(5.2M X 4.1M)                                                                                                  |
|                                                                                                                           |
| KITCHEN -                                                                                                                 |
| 9'2 X 7'(2.8M X 2.1M)                                                                                                     |
|                                                                                                                           |
|                                                                                                                           |
| BATHROOM -                                                                                                                |
| 7'6 X 6'10(2.3M X 2.1M)                                                                                                   |
|                                                                                                                           |
| BEDROOM 1 -                                                                                                               |
|                                                                                                                           |
| 13'6 X 9'2(4.1M X 2.8M)                                                                                                   |

BEDROOM 2 -

GROUND FLOOR APPROX. FLOOR AREA 365 SQ.FT. (33.9 SQ.M.)

1ST FLOOR APPROX. FLOOR AREA 354 SQ.FT. (32.9 SQ.M.)

## TOTAL APPROX. FLOOR AREA 719 SQ.FT. (66.8 SQ.M.)

Whilst every attempt has been made to ensure the accuracy of the floor plan contained here, measurements of doors, windows, rooms and any other items are approximate and no responsibility is taken for any error, omission, or mis-statement. This plan is for illustrative purposes only and should be used as such by any prospective purchaser. The services, systems and appliances shown have not been tested and no guarantee as to their operability or efficiency can be given