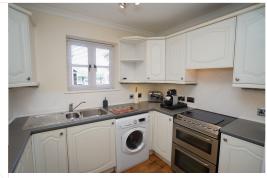

**PRIVATE REAR GARDEN** 

**GREAT LOCATION** 

| Asking Price £415,000                                                                                                     |
|---------------------------------------------------------------------------------------------------------------------------|
| Ideal Locations are delighted to offer for sale this stunning 2 bedroom terraced house situated in a private gated        |
| development, in a prime sought after location of London - Perfect for investment or an Ideal starter home.                |
|                                                                                                                           |
|                                                                                                                           |
| Offering plenty of light and excellent living space, this delightful property comprises modern fitted kitchen, two double |
| bedrooms, a reception room, family bathroom and double doors leading onto a private garden. Parking space at front.       |
|                                                                                                                           |
| This impressive property is located within easy reach of local shops and restaurants and easy access to the A13 as well a |
| being within close proximity to transport links such as All Saints DLR and East India DLR.                                |
|                                                                                                                           |
| Share of Freehold with Lease.                                                                                             |
|                                                                                                                           |
| Offered chain free!                                                                                                       |
| Call now to book in a viewing!                                                                                            |
|                                                                                                                           |
|                                                                                                                           |
| LOUNCE                                                                                                                    |
| LOUNGE -                                                                                                                  |
| 17'1 X 13'6(5.2M X 4.1M)                                                                                                  |
|                                                                                                                           |
| KITCHEN -                                                                                                                 |
| 9'2 X 7'(2.8M X 2.1M)                                                                                                     |
|                                                                                                                           |
|                                                                                                                           |
| BATHROOM -                                                                                                                |
| 7'6 X 6'10(2.3M X 2.1M)                                                                                                   |
|                                                                                                                           |
| BEDROOM 1 -                                                                                                               |
|                                                                                                                           |
| 13'6 X 9'2(4.1M X 2.8M)                                                                                                   |