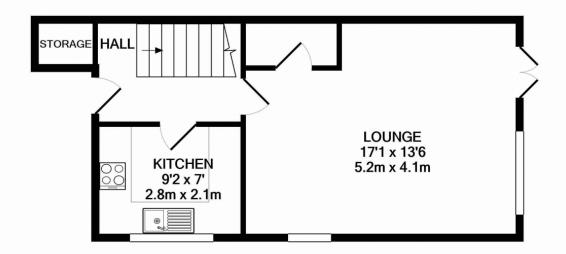

**PRIVATE REAR GARDEN** 

**GREAT LOCATION** 

| Asking Price £415,000                                                                                                     |
|---------------------------------------------------------------------------------------------------------------------------|
| Ideal Locations are delighted to offer for sale this stunning 2 bedroom terraced house situated in a private gated        |
| development, in a prime sought after location of London - Perfect for investment or an Ideal starter home.                |
|                                                                                                                           |
|                                                                                                                           |
| Offering plenty of light and excellent living space, this delightful property comprises modern fitted kitchen, two double |
| bedrooms, a reception room, family bathroom and double doors leading onto a private garden. Parking space at front.       |
|                                                                                                                           |
| This impressive property is located within easy reach of local shops and restaurants and easy access to the A13 as well a |
| being within close proximity to transport links such as All Saints DLR and East India DLR.                                |
|                                                                                                                           |
| Share of Freehold with Lease.                                                                                             |
|                                                                                                                           |
| Offered chain free!                                                                                                       |
| Call now to book in a viewing!                                                                                            |
|                                                                                                                           |
|                                                                                                                           |
| LOUNCE                                                                                                                    |
| LOUNGE -                                                                                                                  |
| 17'1 X 13'6(5.2M X 4.1M)                                                                                                  |
|                                                                                                                           |
| KITCHEN -                                                                                                                 |
| 9'2 X 7'(2.8M X 2.1M)                                                                                                     |
|                                                                                                                           |
|                                                                                                                           |
| BATHROOM -                                                                                                                |
| 7'6 X 6'10(2.3M X 2.1M)                                                                                                   |
|                                                                                                                           |
| BEDROOM 1 -                                                                                                               |
|                                                                                                                           |
| 13'6 X 9'2(4.1M X 2.8M)                                                                                                   |

BEDROOM 2 -

GROUND FLOOR APPROX. FLOOR AREA 365 SQ.FT. (33.9 SQ.M.)

1ST FLOOR APPROX. FLOOR AREA 354 SQ.FT. (32.9 SQ.M.)

## TOTAL APPROX. FLOOR AREA 719 SQ.FT. (66.8 SQ.M.)

Whilst every attempt has been made to ensure the accuracy of the floor plan contained here, measurements of doors, windows, rooms and any other items are approximate and no responsibility is taken for any error, omission, or mis-statement. This plan is for illustrative purposes only and should be used as such by any prospective purchaser. The services, systems and appliances shown have not been tested and no guarantee as to their operability or efficiency can be given