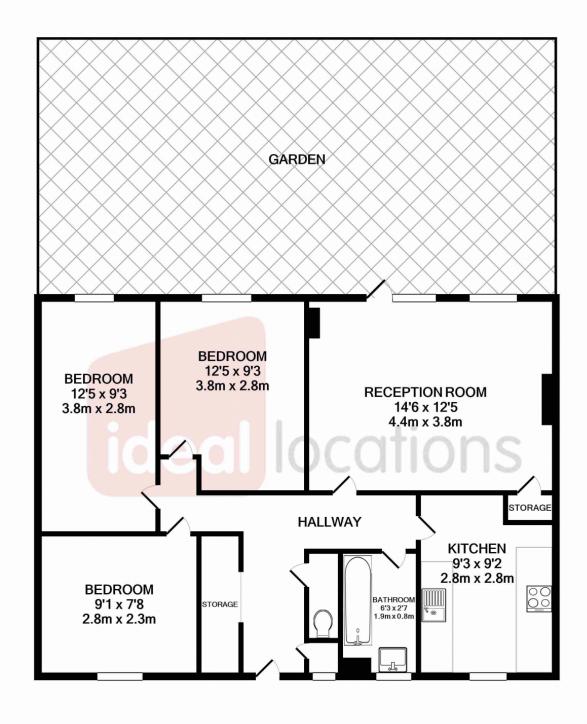

## TOTAL APPROX. FLOOR AREA 796 SQ.FT. (73.9 SQ.M.)

Whilst every attempt has been made to ensure the accuracy of the floor plan contained here, measurements of doors, windows, rooms and any other items are approximate and no responsibility is taken for any error, omission, or mis-statement. This plan is for illustrative purposes only and should be used as such by any prospective purchaser. The services, systems and appliances shown have not been tested and no guarantee as to their operability or efficiency can be given Made with Metropix ©2021