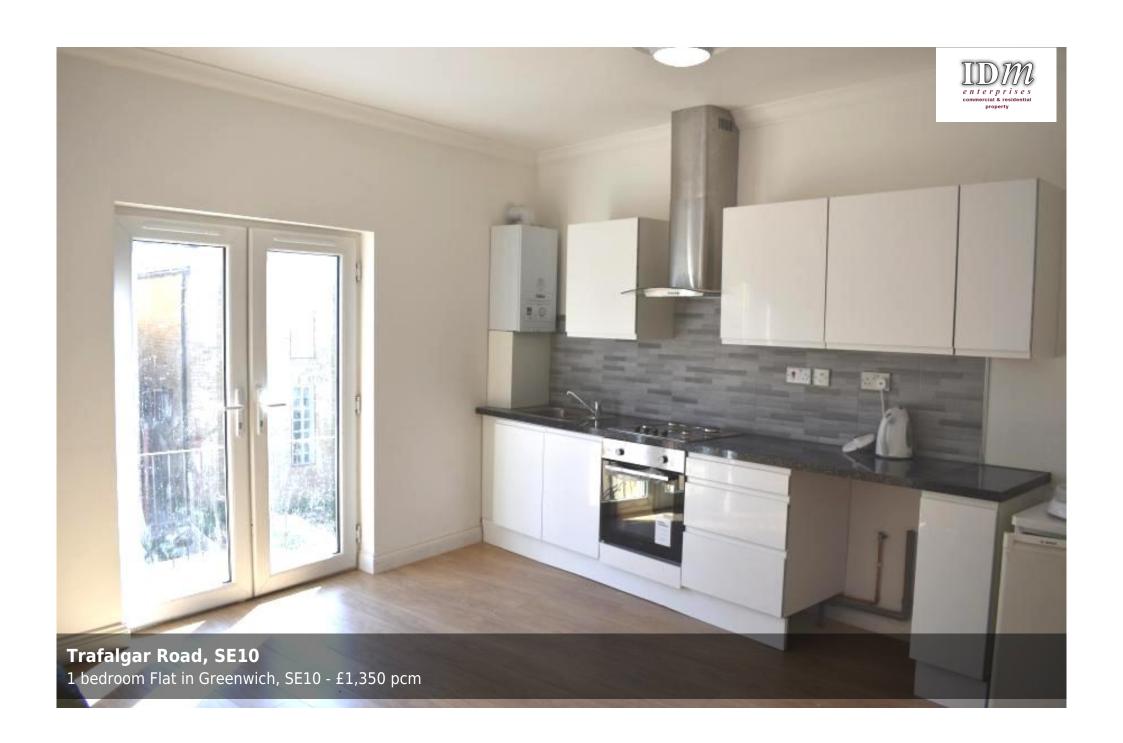

This beautiful flat consists of a large airy living room area, a new fitted kitchen and a spacious balconyr/roof terrace. The double bedroom enjoys great natural light with laminated flooring and a luxurious newly fitted bathroom.