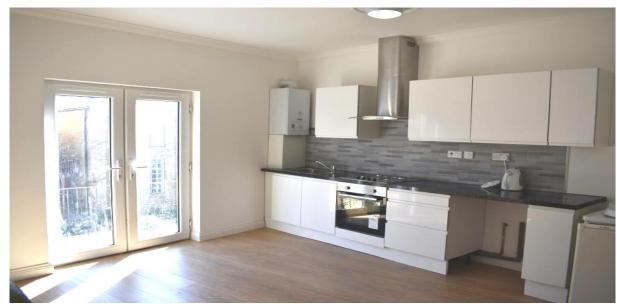

This beautiful flat consists of a large airy living room area, a new fitted kitchen and a spacious balconyr/roof terrace. The double bedroom enjoys great natural light with laminated flooring and a luxurious newly fitted bathroom.