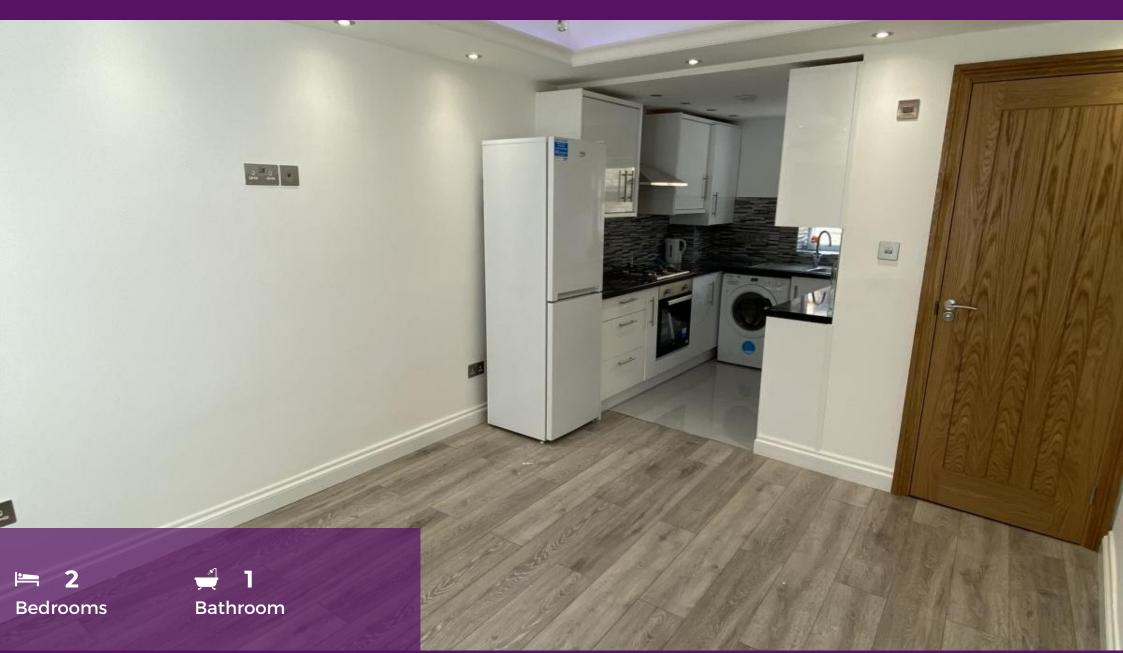

This beautiful flat consits of an open plan kitchen and living room area, a modern shower room and two large bedrooms with bespoke wardrobe. The property also features great natural lighting, customisable lights and wooden flooring throughout.