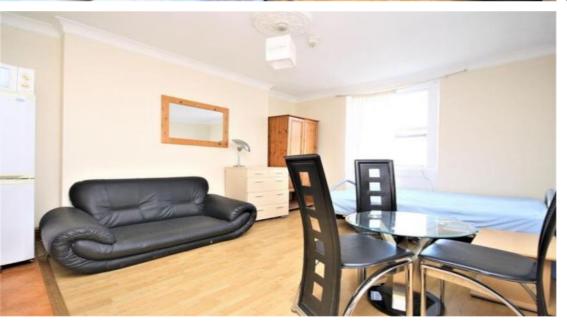

This beautiful flat compromises of a large airy living room area with an open plan fitted kitchen. The flat enjoys great natural light with laminated flooring and a luxurious bathroom. All bills are included with this property. (Council tax, water, gas and electric)