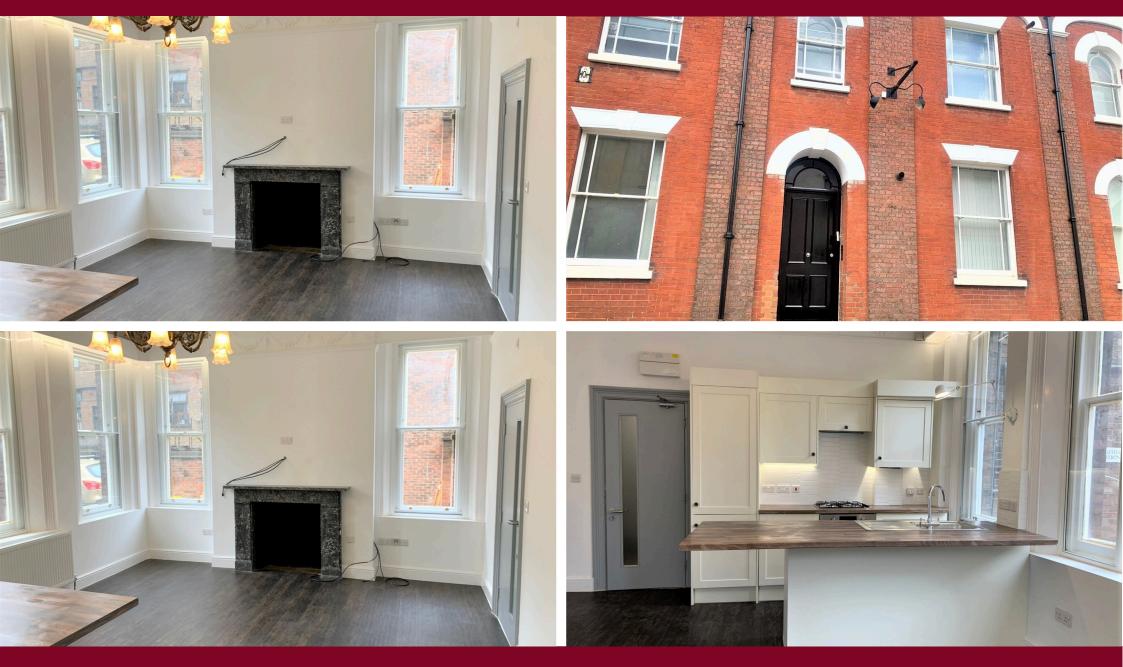

The interior of the apartment has been recently fitted to provide a modern and stylish living space. The luxurious bathroom and kitchen are the standout features of this property, both of which have been finished to an exceptional standard, boasting high-end fixtures and fittings.

The apartment comprises of one bedroom, large living room and kitchen area making it perfect for a couple or professionals. The rooms have been decorated to a high standard with neutral colours providing a peaceful and relaxing space to unwind after a long day.