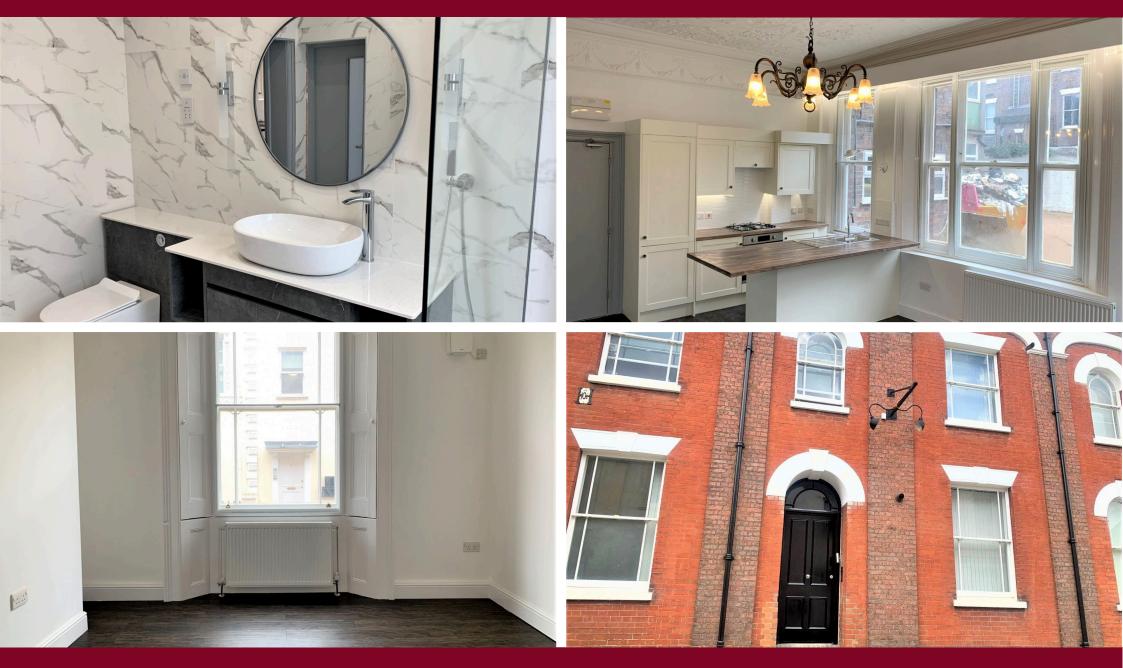

The interior of the apartment has been recently fitted to provide a modern and stylish living space. The luxurious bathroom and kitchen are the standout features of this property, both of which have been finished to an exceptional standard, boasting high-end fixtures and fittings.

The apartment comprises of one bedroom, large living room and kitchen area making it perfect for a couple or professionals. The rooms have been decorated to a high standard with neutral colours providing a peaceful and relaxing space to unwind after a long day.