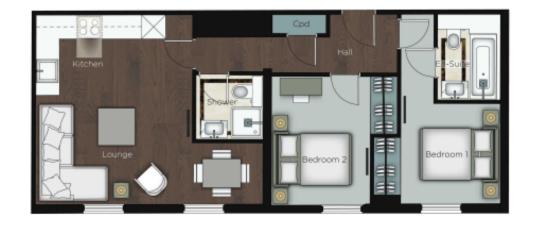

KENSINGTON GARDENS SQUARE, BAYSWATER, LONDON, W2  $\mathfrak{L}1,297\,$  PW

A stunning interior-designed two-bedroom, two-bathroom apartment set on the fifth floor of this stunning Grade II listed building in Kensington Gardens Square, Bayswater, London, W2. The apartment has been designed and finished to the highest of standards whilst retaining its Grade II listed features from the original building. The apartment comprises two splendid double bedrooms with built-in custom wardrobes, a luxurious reception with bespoke furniture, exquisite polished marble bathroom, a further en-suite bathroom, and a fully fitted bespoke Miele kitchen. Residents also benefit from access to the beautiful private residents' garden, 24-hour security, 24-hour maintenance service, and Smart home technology with Smart TVs in the bedrooms and reception rooms. Kensington Gardens Square in Bayswater, London, W2 is a prestigious residential area known for its elegant Georgian and Victorian architecture. The square is nestled alongside the picturesque Kensington Gardens, offering residents a tranquil escape amidst the bustling city. With its close proximity to Westbourne Grove, Notting Hill, and Paddington, it provides convenient access to an array of amenities, shops, and transport links. Bayswater and Queensway (Central Line) underground stations are only a 5-minute walk away. Holding deposit: £1,297Rent is payable monthly unless paid in advance.[...]