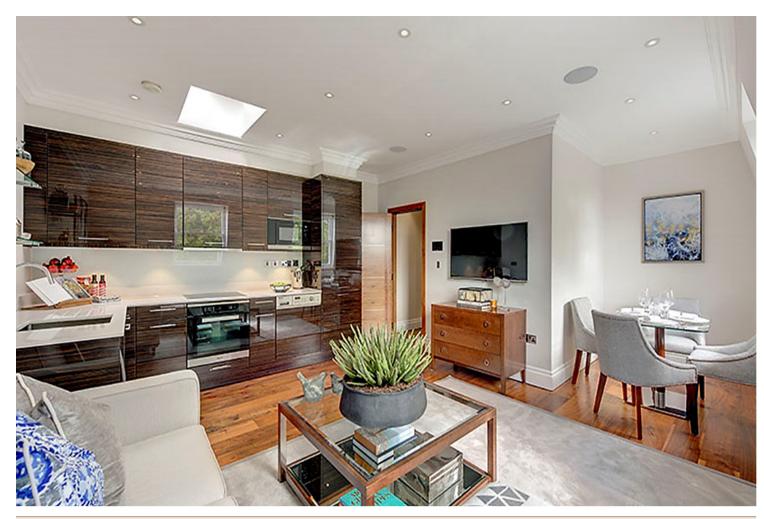

KENSINGTON GARDENS SQUARE, BAYSWATER, LONDON, W2  $\mathfrak{L}1,297\,$  PW

A stunning interior-designed two-bedroom, two-bathroom apartment set on the fifth floor of this stunning Grade II listed building in Kensington Gardens Square, Bayswater, London, W2. The apartment has been designed and finished to the highest of standards whilst retaining its Grade II listed features from the original building. The apartment comprises two splendid double bedrooms with built-in custom wardrobes, a luxurious reception with bespoke furniture, exquisite polished marble bathroom, a further en-suite bathroom, and a fully fitted bespoke Miele kitchen. Residents also benefit from access to the beautiful private residents' garden, 24-hour security, 24-hour maintenance service, and Smart home technology with Smart TVs in the bedrooms and reception rooms. Kensington Gardens Square in Bayswater, London, W2 is a prestigious residential area known for its elegant Georgian and Victorian architecture. The square is nestled alongside the picturesque Kensington Gardens, offering residents a tranquil escape amidst the bustling city. With its close proximity to Westbourne Grove, Notting Hill, and Paddington, it provides convenient access to an array of amenities, shops, and transport links. Bayswater and Queensway (Central Line) underground stations are only a 5-minute walk away. Holding deposit: £1,297Rent is payable monthly unless paid in advance.[...]