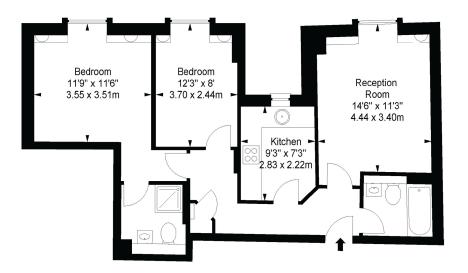

## **INTERLET**

HARRINGTON ROAD, SOUTH KENSINGTON, LONDON, SW7  $$\pounds 2,200~{\rm PW}$$ 

Experience luxury living in this stunning two-bedroom open-plan apartment situated in the highly esteemed Harrington Court, South Kensington, London SW7. Boasting a spacious layout, this breathtaking home provides ample room for comfortable living. The reception area exudes sophistication, featuring a contemporary sofa and a large flat-screen TV for residents to indulge in. The property also features two magnificent double bedrooms, each with their own en-suite bathroom, as well as a fully-fitted contemporary kitchen. Complimentary toiletries and luxury essentials are provided in both bathrooms. Additionally, the sleek fully-fitted kitchen is equipped with a Nespresso coffee machine and high-quality crockery and utensils, making it perfect for preparing homemade meals.Whether you're visiting London for business or pleasure, Cheval will provide you with everything you need to make your stay as comfortable as possible. Set within a bustling area of South Kensington, the property is close to plenty of exceptional restaurants, cafes, and boutique shopping opportunities. For transport links, South Kensington and Gloucester Road Underground Stations are only a short stroll away, providing excellent access to the City and neighbouring boroughs of London. [...]

lettings@interlet.com +44(0)20 7795 6525 www.interlet.com

Please note that diagrams are not to scale and all measurements are approximate.