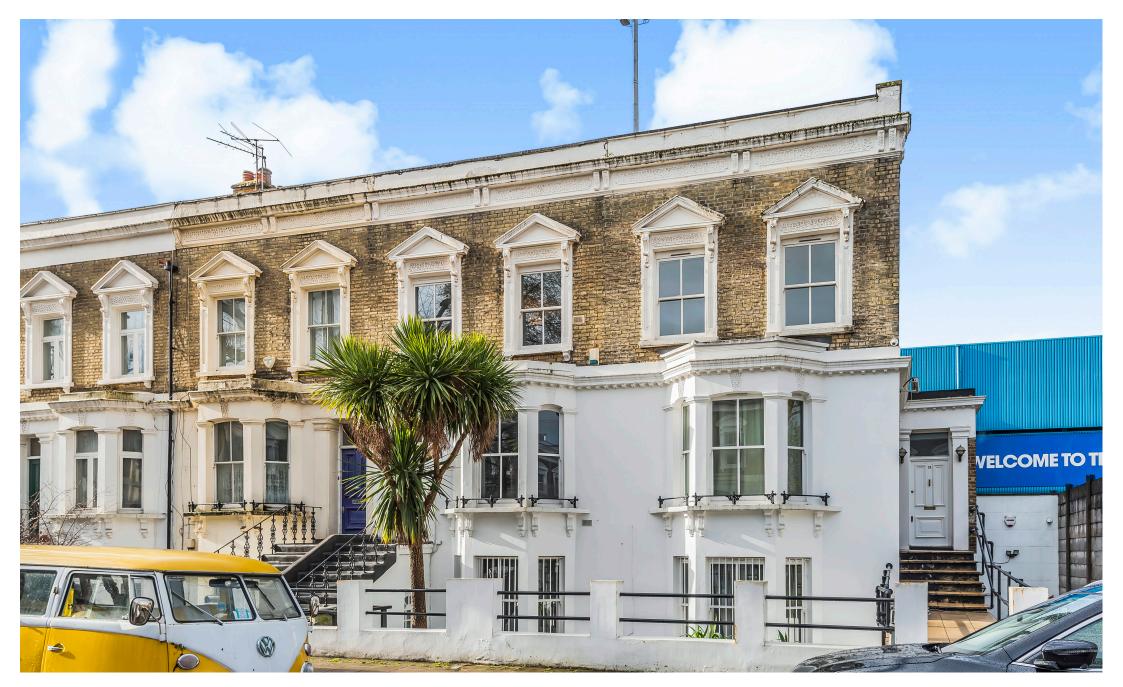

### LOFTUS ROAD, SHEPHERDS BUSH, LONDON, WI2 £1,350 PW

A fantastic, fully furnished six-bedroom, four-bathroom maisonette with terrace balcony on the tree-lined Loftus Road, London W12. The property offers a comfortable living area with large bay windows and large eat-in kitchen diner. All bedrooms contain double beds, with two boasting en-suite bathrooms. The property has a large 65" flat screen television in the living area and two large sofas, making it the perfect space for both relaxing and entertaining. With contemporary furnishings, central heating and wooden flooring throughout, this property is ideal for a family or group of friends (young professionals and/or students welcomed). Loftus Road is just a couple of minutes' walk from the Shepherd's Bush Market Underground Station which is well served by the Circle, District, and Hammersmith & City Lines. Shepherd's Bush Underground Station (Central Line & London Overground) is also nearby and provides an easy connection to the City of London and neighbouring boroughs. The property also benefits from being just moments away from the wide range of amenities found along Uxbridge Road, including newsagents, supermarkets, takeaways, cafes, shops, restaurants, pubs, and more. The splendid Shepherd's Bush Common and Westfield London Shopping Centre are also within walking distance.[...]