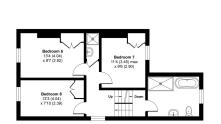

#### Loftus Road, London, W12

Approximate Area = 2622 sq ft / 244 sq m Outbuilding = 120 sq ft / 11 sq m

Total = 2742 sq ft / 255 sq m For identification only - Not to scale

FIRST FLOOR

SECOND FLOOR

Bedroom 1 17'3 (5.26) ma x 13'2 (4.01)