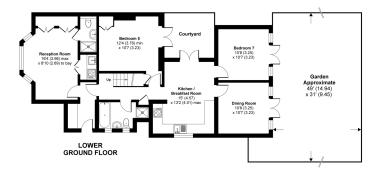

#### Loftus Road, London, W12

Approximate Area = 2622 sq ft / 244 sq m Outbuilding = 120 sq ft / 11 sq m

Total = 2742 sq ft / 255 sq m For identification only - Not to scale

FIRST FLOOR

SECOND FLOOR

Bedroom 1 17'3 (5.26) ma x 13'2 (4.01)