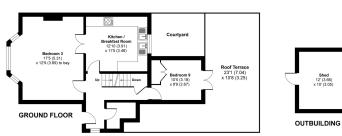

#### Loftus Road, London, W12

Approximate Area = 2622 sq ft / 244 sq m Outbuilding = 120 sq ft / 11 sq m

Total = 2742 sq ft / 255 sq m For identification only - Not to scale

FIRST FLOOR

SECOND FLOOR

Bedroom 1 17'3 (5.26) ma x 13'2 (4.01)