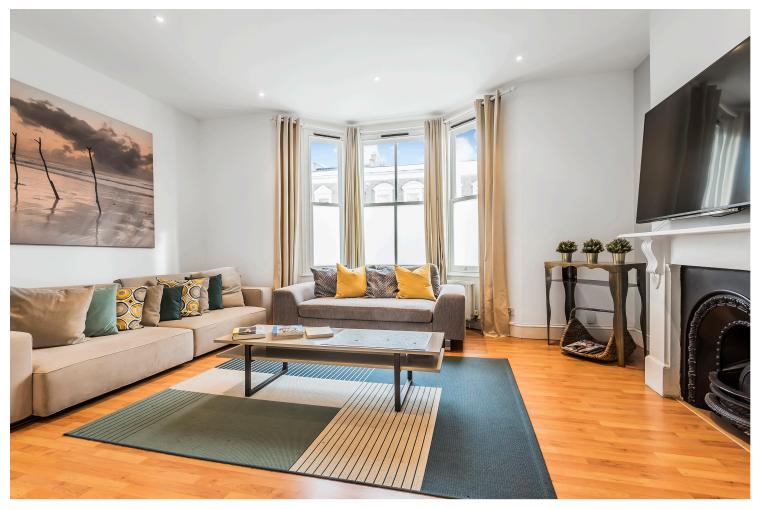

### LOFTUS ROAD, SHEPHERDS BUSH, LONDON, WI2 £1,350 PW

A fantastic, fully furnished six-bedroom, four-bathroom maisonette with terrace balcony on the tree-lined Loftus Road, London W12. The property offers a comfortable living area with large bay windows and large eat-in kitchen diner. All bedrooms contain double beds, with two boasting en-suite bathrooms. The property has a large 65" flat screen television in the living area and two large sofas, making it the perfect space for both relaxing and entertaining. With contemporary furnishings, central heating and wooden flooring throughout, this property is ideal for a family or group of friends (young professionals and/or students welcomed). Loftus Road is just a couple of minutes' walk from the Shepherd's Bush Market Underground Station which is well served by the Circle, District, and Hammersmith & City Lines. Shepherd's Bush Underground Station (Central Line & London Overground) is also nearby and provides an easy connection to the City of London and neighbouring boroughs. The property also benefits from being just moments away from the wide range of amenities found along Uxbridge Road, including newsagents, supermarkets, takeaways, cafes, shops, restaurants, pubs, and more. The splendid Shepherd's Bush Common and Westfield London Shopping Centre are also within walking distance.[...]