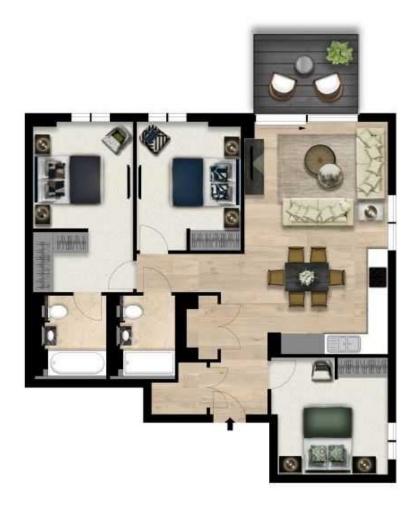

## INTERLET

GARRETT MANSIONS, EDGWARE ROAD, LONDON, W2  $$\mathfrak{L}_{1,725}\,\mathrm{PW}$$ 

A luxurious, interior-designed three-bedroom apartment on Edgware Road, London W2. The apartment is set over 1023 sq ft and comprises three large double bedrooms (the master containing an en-suite), a spacious open-plan reception room leading onto a private balcony, a fully integrated kitchen, and a family bathroom. Tenants benefit from air conditioning, large Samsung Smart TVs, Samsung soundbar, and full access to onsite facilities including a gym, pool, residence lounge area, private dining room, conference facilities, 24-hour concierge, and cinema room. The apartment is ready to move into with the internet already connected. This apartment is available furnished or unfurnished. Garrett Mansions is conveniently located just off Edgware Road High Street, offering an array of amenities including restaurants, cafes, and retail shops. The renowned Hyde Park and Regents Park are also a short stroll away, perfect for families or those that love the outdoors! For transport links Edgware Road (Bakerloo, District, Circle, and Hammersmith & City Lines) Underground Station is 5 minutes away providing easy access into the City of London and neighbouring boroughs. [...]