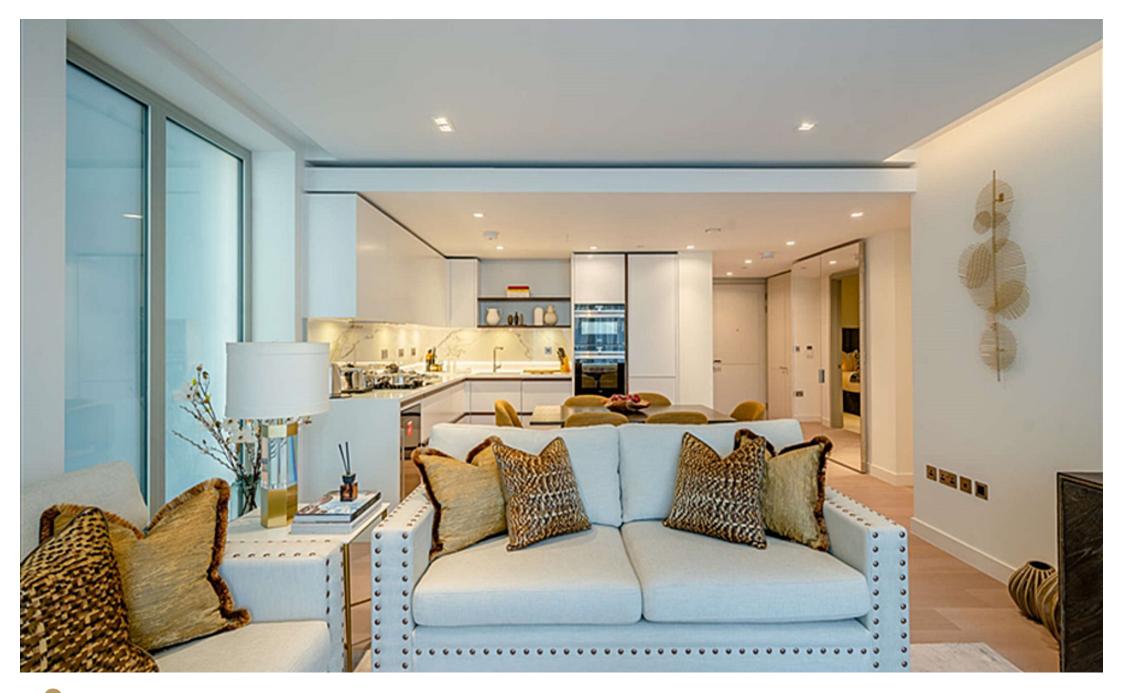

## INTERLET

GARRETT MANSIONS, EDGWARE ROAD, LONDON, W2  $$\mathfrak{L}_{1,725}\,\mathrm{PW}$$ 

A luxurious, interior-designed three-bedroom apartment on Edgware Road, London W2. The apartment is set over 1023 sq ft and comprises three large double bedrooms (the master containing an en-suite), a spacious open-plan reception room leading onto a private balcony, a fully integrated kitchen, and a family bathroom. Tenants benefit from air conditioning, large Samsung Smart TVs, Samsung soundbar, and full access to onsite facilities including a gym, pool, residence lounge area, private dining room, conference facilities, 24-hour concierge, and cinema room. The apartment is ready to move into with the internet already connected. This apartment is available furnished or unfurnished. Garrett Mansions is conveniently located just off Edgware Road High Street, offering an array of amenities including restaurants, cafes, and retail shops. The renowned Hyde Park and Regents Park are also a short stroll away, perfect for families or those that love the outdoors! For transport links Edgware Road (Bakerloo, District, Circle, and Hammersmith & City Lines) Underground Station is 5 minutes away providing easy access into the City of London and neighbouring boroughs. [...]