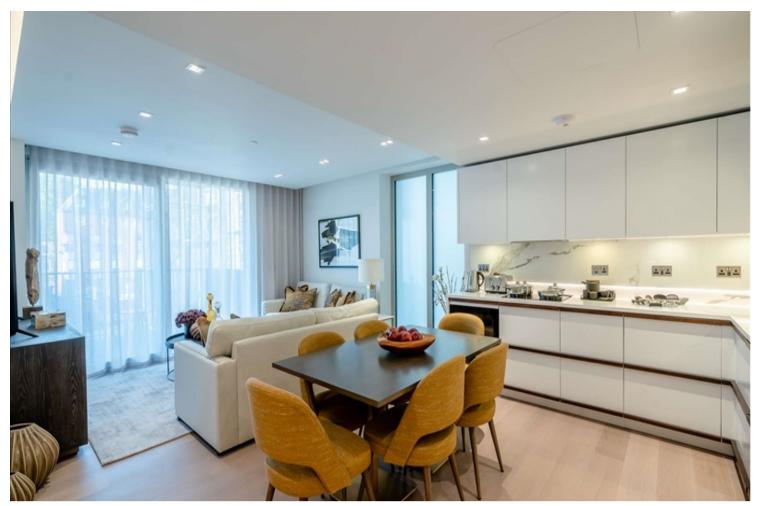

## INTERLET

GARRETT MANSIONS, EDGWARE ROAD, LONDON, W2  $$\mathfrak{L}_{1,725}\,\mathrm{PW}$$ 

A luxurious, interior-designed three-bedroom apartment on Edgware Road, London W2. The apartment is set over 1023 sq ft and comprises three large double bedrooms (the master containing an en-suite), a spacious open-plan reception room leading onto a private balcony, a fully integrated kitchen, and a family bathroom. Tenants benefit from air conditioning, large Samsung Smart TVs, Samsung soundbar, and full access to onsite facilities including a gym, pool, residence lounge area, private dining room, conference facilities, 24-hour concierge, and cinema room. The apartment is ready to move into with the internet already connected. This apartment is available furnished or unfurnished. Garrett Mansions is conveniently located just off Edgware Road High Street, offering an array of amenities including restaurants, cafes, and retail shops. The renowned Hyde Park and Regents Park are also a short stroll away, perfect for families or those that love the outdoors! For transport links Edgware Road (Bakerloo, District, Circle, and Hammersmith & City Lines) Underground Station is 5 minutes away providing easy access into the City of London and neighbouring boroughs. [...]