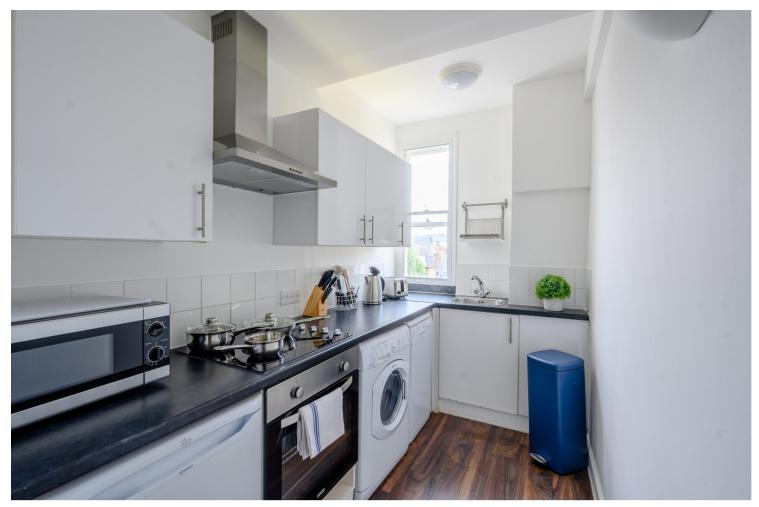

## INTERLET

HILL STREET, MAYFAIR, LONDON, WIJ  $$\mathfrak{L}_{1}$100~PW$ 

A stunning two-bedroom apartment on the seventh floor, set within the heart of London's fashionable Mayfair, W1J. The apartment is set over 728 sq ft and comprises two large double bedrooms, a modern fitted bathroom, a spacious reception room, and a unique kitchenette with further benefits of storage space and access to a private gated communal garden. The property also benefits from a porter, building manager, 24-hour maintenance service, lift service, and CCTV. This beautiful purpose-built building is nestled conveniently between two of London's famous parks Hyde Park and Green Park. For transport links, Green Park (Jubilee, Piccadilly, and Victoria Lines) and Bond Street (Central and Jubilee Lines) Underground Stations are only a few minutes away. Numerous bus stops are also very close by, making it easy to commute through Central London.[...]