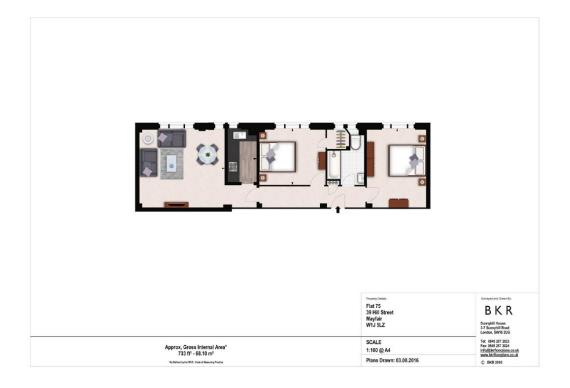

## INTERLET

HILL STREET, MAYFAIR, LONDON, WIJ  $$\mathfrak{L}_{1}$100~PW$ 

A stunning two-bedroom apartment on the seventh floor, set within the heart of London's fashionable Mayfair, W1J. The apartment is set over 728 sq ft and comprises two large double bedrooms, a modern fitted bathroom, a spacious reception room, and a unique kitchenette with further benefits of storage space and access to a private gated communal garden. The property also benefits from a porter, building manager, 24-hour maintenance service, lift service, and CCTV. This beautiful purpose-built building is nestled conveniently between two of London's famous parks Hyde Park and Green Park. For transport links, Green Park (Jubilee, Piccadilly, and Victoria Lines) and Bond Street (Central and Jubilee Lines) Underground Stations are only a few minutes away. Numerous bus stops are also very close by, making it easy to commute through Central London.[...]