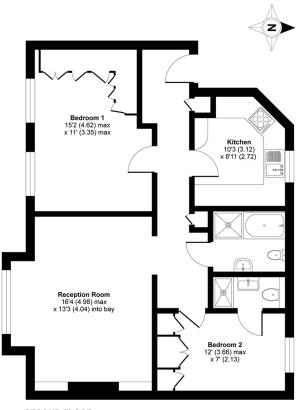

#### Brompton Road, London, SW3

Approximate Area = 726 sq ft / 67 sq m For identification only - Not to scale

SECOND FLOOR

Floor plan produced in accordance with RICS Property Measurement Standards incorporating International Property Measurement Standards (IPMS2 Residential). ©n/checorn 2020. Produced for Interfet Estates LId. REF: 652215