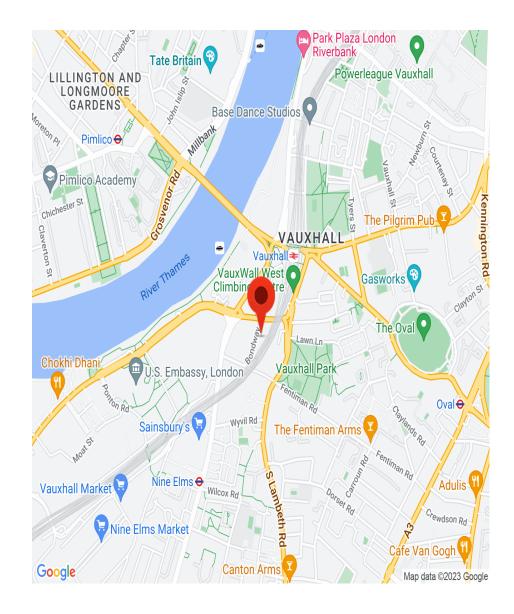

## INTERLET

BONDWAY, NINE ELMS, LONDON SW8 FROM £795,000

A collection of impressive Versace-designed studio apartments set in a luxury development in Nine Elms, London SW8. This development, completing 2022, represents the height of modern luxury in central London. The Tower offers stunning views over the river and beyond, with famous landmarks such as the Houses of Parliament, Square Mile and The Shard. Residents benefit from world-class amenities, including a gym and health & wellness centre set on the 23rd and 24th floors. Housekeeping is also available on request. The Tower Nine Elms London is nestled between Vauxhall and Battersea, where a multi-billion pound investment is dramatically transforming the area into an ultra-modern residential and internationally significant business district, set to become a new centre for arts and culture in the capital. The area is close to the Vauxhall Cross rail and bus stations as well as the Underground. In addition, the new Northern Line extension and the Crossrail project are set to further increase transport links with the rest of London.[...]